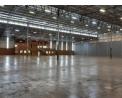

The warehouse includes a 512m² office component with a welcoming reception, private and open-plan offices, a boardroom, kitchenette, and restrooms—providing a fully equipped workspace for your team. An additional 290m² mezzanine enhances storage flexibility. The 3,132m² warehouse offers impressive height, ample natural lighting, and advanced infrastructure, including