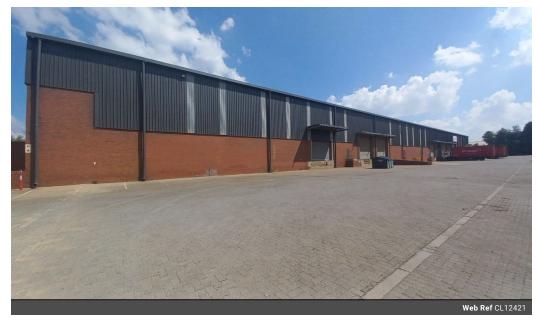

## Prime 3,893m<sup>2</sup> Warehouse for Rent in Pomona's Logistics Hub

Position your business for success with this immaculate 3,893m² industrial warehouse in Pomona, Kempton Park—one of Johannesburg's leading logistics hubs. This secure facility is located within a 24-hour access-controlled industrial complex with CCTV surveillance, offering peace of mind and operational efficiency. The property also features a spacious communal yard, ideal for accommodating superlink trucks and ensuring smooth loading and logistics operations.

The warehouse includes a 512m² office component with a welcoming reception, private and open-plan offices, a boardroom, kitchenette, and restrooms—providing a fully equipped workspace for your team. An additional 290m² mezzanine enhances storage flexibility. The 3,132m² warehouse offers impressive height, ample natural lighting, and advanced infrastructure, including