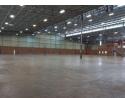

## Prime 3,893m<sup>2</sup> Warehouse for Rent in Pomona's Logistics Hub

Position your business for success with this immaculate 3,893m² industrial warehouse in Pomona, Kempton Park—one of Johannesburg's leading logistics hubs. This secure facility is located within a 24-hour access-controlled industrial complex with CCTV surveillance, offering peace of mind and operational efficiency. The property also features a spacious communal yard, ideal for accommodating superlink trucks and ensuring smooth loading and logistics operations.

The warehouse includes a 512m² office component with a welcoming reception, private and open-plan offices, a boardroom, kitchenette, and restrooms—providing a fully equipped workspace for your team. An additional 290m² mezzanine enhances storage flexibility. The 3,132m² warehouse offers impressive height, ample natural lighting, and advanced infrastructure, including