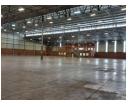

The warehouse includes a 512m² office component with a welcoming reception, private and open-plan offices, a boardroom, kitchenette, and restrooms—providing a fully equipped workspace for your team. An additional 290m² mezzanine enhances storage flexibility. The 3,132m² warehouse offers impressive height, ample natural lighting, and advanced infrastructure, including