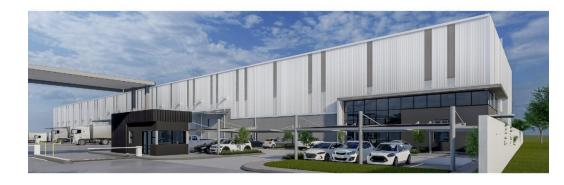

# Brand-New 8,290m<sup>2</sup> Logistics Warehouse in Pomona – Available March 2025

This state-of-the-art 8,290m² industrial warehouse in Pomona is a prime logistics facility, offering exceptional visibility along the R21 with direct access to OR Tambo International Airport. Scheduled for completion in March 2025, the property features a 7,602m² warehouse and 636m² of modern double-volume office space, combining operational efficiency with a professional work environment.

The facility includes a 3,850m² hardstand yard, ideal for truck maneuvering and storage, with a fully sprinkled warehouse meeting ASIB standards. With 12 roller doors, six docking stations, and six on-grade doors, all protected by a canopy, this property ensures year-round functionality. Tailored for businesses in logistics, warehousing, and distribution, this is the perfect space to drive