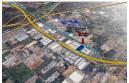

# Brand-New 8,290m<sup>2</sup> Logistics Warehouse in Pomona – Available March 2025

This state-of-the-art 8,290m² industrial warehouse in Pomona is a prime logistics facility, offering exceptional visibility along the R21 with direct access to OR Tambo International Airport. Scheduled for completion in March 2025, the property features a 7,602m² warehouse and 636m² of modern double-volume office space, combining operational efficiency with a professional work environment.

The facility includes a 3,850m² hardstand yard, ideal for truck maneuvering and storage, with a fully sprinkled warehouse meeting ASIB standards. With 12 roller doors, six docking stations, and six on-grade doors, all protected by a canopy, this property ensures year-round functionality. Tailored for businesses in logistics, warehousing, and distribution, this is the perfect space to drive