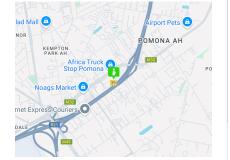

# Brand-New 8,290m<sup>2</sup> Logistics Warehouse in Pomona – Available March 2025

This state-of-the-art 8,290m² industrial warehouse in Pomona is a prime logistics facility, offering exceptional visibility along the R21 with direct access to OR Tambo International Airport. Scheduled for completion in March 2025, the property features a 7,602m² warehouse and 636m² of modern double-volume office space, combining operational efficiency with a professional work environment.