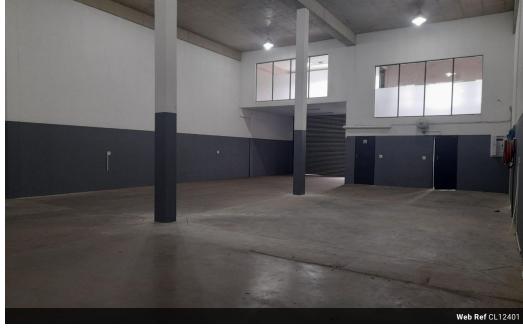

### Prime 378m<sup>2</sup> Mini-Unit for Lease in Pomona's Industrial Hub

Pomona Business Park

Located in the prestigious Pomona industrial area, this meticulously maintained 378m² mini-unit offers a secure, convenient space just off the Pomona Road off-ramp, with easy access to 0.R. Tambo International Airport. The unit includes a welcoming reception area and a first-floor layout with two open-plan offices that can be customized to suit your business needs. The spacious warehouse features impressive eave height for efficient vertical storage, supported by a 63 AMPS 3-phase power supply, making it ideal for various industrial operations.

Set within a secure park with smooth truck access for seamless loading and unloading, this unit is perfect for logistics or warehouse-based businesses. Its proximity to major routes and the airport ensures excellent accessibility, providing a strategic