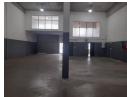

### Prime 378m<sup>2</sup> Mini-Unit for Lease in Pomona's Industrial Hub

Pomona Business Park

Located in the prestigious Pomona industrial area, this meticulously maintained 378m² mini-unit offers a secure, convenient space just off the Pomona Road off-ramp, with easy access to 0.R. Tambo International Airport. The unit includes a welcoming reception area and a first-floor layout with two open-plan offices that can be customized to suit your business needs. The spacious warehouse features impressive eave height for efficient vertical storage, supported by a 63 AMPS 3-phase power supply, making it ideal for various industrial operations.

Set within a secure park with smooth truck access for seamless loading and unloading, this unit is perfect for logistics or warehouse-based businesses. Its proximity to major routes and the airport ensures excellent accessibility, providing a strategic