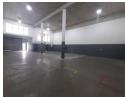

### Prime 378m<sup>2</sup> Mini-Unit for Lease in Pomona's Industrial Hub

Pomona Business Park

Located in the prestigious Pomona industrial area, this meticulously maintained 378m² mini-unit offers a secure, convenient space just off the Pomona Road off-ramp, with easy access to 0.R. Tambo International Airport. The unit includes a welcoming reception area and a first-floor layout with two open-plan offices that can be customized to suit your business needs. The spacious warehouse features impressive eave height for efficient vertical storage, supported by a 63 AMPS 3-phase power supply, making it ideal for various industrial operations.

Set within a secure park with smooth truck access for seamless loading and unloading, this unit is perfect for logistics or warehouse-based businesses. Its proximity to major routes and the airport ensures excellent accessibility, providing a strategic