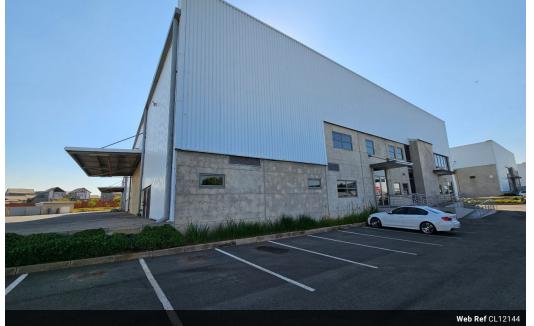

### Prime 3,101m<sup>2</sup> Industrial Warehouse for Lease in Pomona

This pristine 3,101m<sup>2</sup> industrial warehouse in Pomona presents an outstanding leasing opportunity for businesses in need of toptier storage and distribution facilities. Boasting impressive height and excellent truck access, the property is strategically located within a secure industrial estate along the R21, offering seamless connectivity to O.R. Tambo International Airport and major transport routes.

Designed for both functionality and comfort, the premises feature a welcoming reception area, open-plan office space, two private offices, a kitchenette, and restrooms. The warehouse is well-lit with natural light and includes an ASIB-compliant sprinkler system for fire safety. With a 281m<sup>2</sup> office component, a wrap-around yard for efficient truck maneuverability, four on-grade roller shutter