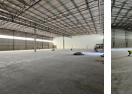

### Prime 3,101m<sup>2</sup> Industrial Warehouse for Lease in Pomona

This pristine 3,101m<sup>2</sup> industrial warehouse in Pomona presents an outstanding leasing opportunity for businesses in need of toptier storage and distribution facilities. Boasting impressive height and excellent truck access, the property is strategically located within a secure industrial estate along the R21, offering seamless connectivity to O.R. Tambo International Airport and major transport routes.

Designed for both functionality and comfort, the premises feature a welcoming reception area, open-plan office space, two private offices, a kitchenette, and restrooms. The warehouse is well-lit with natural light and includes an ASIB-compliant sprinkler system for fire safety. With a 281m<sup>2</sup> office component, a wrap-around yard for efficient truck maneuverability, four on-grade roller shutter