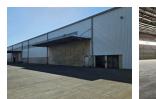

### Prime 3,101m<sup>2</sup> Industrial Warehouse for Lease in Pomona

This pristine 3,101m<sup>2</sup> industrial warehouse in Pomona presents an outstanding leasing opportunity for businesses in need of toptier storage and distribution facilities. Boasting impressive height and excellent truck access, the property is strategically located within a secure industrial estate along the R21, offering seamless connectivity to O.R. Tambo International Airport and major transport routes.

Designed for both functionality and comfort, the premises feature a welcoming reception area, open-plan office space, two private offices, a kitchenette, and restrooms. The warehouse is well-lit with natural light and includes an ASIB-compliant sprinkler system for fire safety. With a 281m<sup>2</sup> office component, a wrap-around yard for efficient truck maneuverability, four on-grade roller shutter