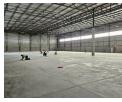

### Prime 3,101m<sup>2</sup> Industrial Warehouse for Lease in Pomona

This pristine 3,101m<sup>2</sup> industrial warehouse in Pomona presents an outstanding leasing opportunity for businesses in need of toptier storage and distribution facilities. Boasting impressive height and excellent truck access, the property is strategically located within a secure industrial estate along the R21, offering seamless connectivity to O.R. Tambo International Airport and major transport routes.

Designed for both functionality and comfort, the premises feature a welcoming reception area, open-plan office space, two private offices, a kitchenette, and restrooms. The warehouse is well-lit with natural light and includes an ASIB-compliant sprinkler system for fire safety. With a 281m<sup>2</sup> office component, a wrap-around yard for efficient truck maneuverability, four on-grade roller shutter