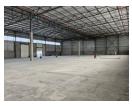

### Prime 3,101m<sup>2</sup> Industrial Warehouse for Lease in Pomona

This pristine 3,101m<sup>2</sup> industrial warehouse in Pomona presents an outstanding leasing opportunity for businesses in need of toptier storage and distribution facilities. Boasting impressive height and excellent truck access, the property is strategically located within a secure industrial estate along the R21, offering seamless connectivity to O.R. Tambo International Airport and major transport routes.

Designed for both functionality and comfort, the premises feature a welcoming reception area, open-plan office space, two private offices, a kitchenette, and restrooms. The warehouse is well-lit with natural light and includes an ASIB-compliant sprinkler system for fire safety. With a 281m<sup>2</sup> office component, a wrap-around yard for efficient truck maneuverability, four on-grade roller shutter