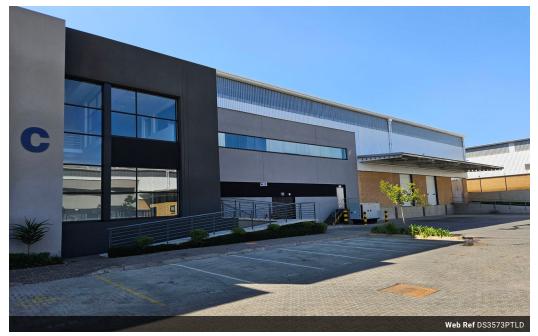

## 3573sqm Industrial warehouse to Let in Pomona!

This premier A-grade industrial property, spanning 3,573 sqm, is available for lease within a secure industrial park. Its strategic location offers swift access to the R21 highway, making it ideal for efficient logistics. The warehouse space includes a flexible small office area that can be customized to meet tenant requirements.

With high ceilings and abundant natural light, the warehouse offers a productive working environment. It also includes a well-kept 468 sqm office component featuring a reception area and open-plan offices. Additional property highlights include an exclusive yard, two loading bays, and an on-grade roller shutter with ramp access. The facility is equipped with three-phase power and a