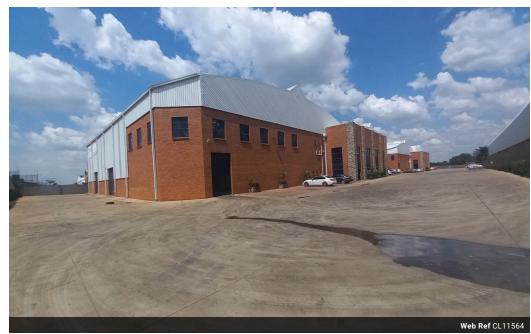

## 2 270sqm Industrial Warehouse in Pomona, Kempton Park

This meticulously maintained 2,270 sqm industrial warehousing facility, located in the highly sought-after industrial hub of Pomona, is now available for lease or purchase at R18 million excluding VAT. Nestled within a secure business park with prominent visibility from the R21 highway, the property presents an outstanding opportunity for businesses seeking a strategic location. The warehouse features impressive height and abundant natural light, fostering a productive work environment and making it ideal for various industrial applications.

Access to the warehouse is facilitated by three large on-grade roller shutter doors, ensuring efficient operations and smooth logistics. A robust load-bearing mezzanine floor adds flexibility, providing additional storage space or room for extra offices. The