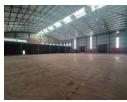

Access to the warehouse is facilitated by three large on-grade roller shutter doors, ensuring efficient operations and smooth logistics. A robust load-bearing mezzanine floor adds flexibility, providing additional storage space or room for extra offices. The

## Features

Zoning Industrial

| Interior      |     | Exterior          |     | Sizes                        |                     |
|---------------|-----|-------------------|-----|------------------------------|---------------------|
| Power 3 Phase | Yes | Security          | Yes | Floor Size                   | 2,270m <sup>2</sup> |
| Power Amps    | 160 | Open Parking Bays | 10  | Land Size<br>Building Height | 20,000m²<br>13m     |