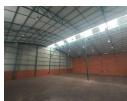

## 2 270sqm Industrial Warehouse in Pomona, Kempton Park

This meticulously maintained 2,270 sqm industrial warehousing facility, located in the highly sought-after industrial hub of Pomona, is now available for lease or purchase at R18 million excluding VAT. Nestled within a secure business park with prominent visibility from the R21 highway, the property presents an outstanding opportunity for businesses seeking a strategic location. The warehouse features impressive height and abundant natural light, fostering a productive work environment and making it ideal for various industrial applications.

Access to the warehouse is facilitated by three large on-grade roller shutter doors, ensuring efficient operations and smooth logistics. A robust load-bearing mezzanine floor adds flexibility, providing additional storage space or room for extra offices. The