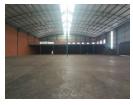

Access to the warehouse is facilitated by three large on-grade roller shutter doors, ensuring efficient operations and smooth logistics. A robust load-bearing mezzanine floor adds flexibility, providing additional storage space or room for extra offices. The

## Features

Zoning Industrial

| Interior      |     | Exterior          |     | Sizes                        |                     |
|---------------|-----|-------------------|-----|------------------------------|---------------------|
| Power 3 Phase | Yes | Security          | Yes | Floor Size                   | 2,270m <sup>2</sup> |
| Power Amps    | 160 | Open Parking Bays | 10  | Land Size<br>Building Height | 20,000m²<br>13m     |