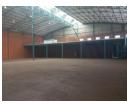

## 2 270sqm Industrial Warehouse in Pomona, Kempton Park

This meticulously maintained 2,270 sqm industrial warehousing facility, located in the highly sought-after industrial hub of Pomona, is now available for lease or purchase at R18 million excluding VAT. Nestled within a secure business park with prominent visibility from the R21 highway, the property presents an outstanding opportunity for businesses seeking a strategic location. The warehouse features impressive height and abundant natural light, fostering a productive work environment and making it ideal for various industrial applications.

Access to the warehouse is facilitated by three large on-grade roller shutter doors, ensuring efficient operations and smooth logistics. A robust load-bearing mezzanine floor adds flexibility, providing additional storage space or room for extra offices. The