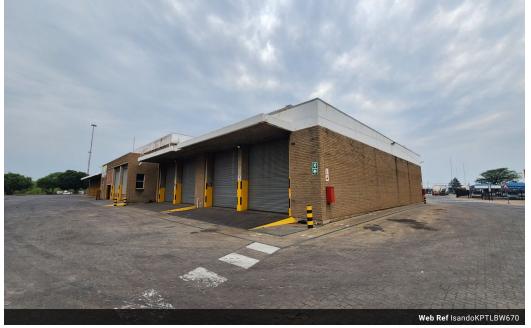

## 670sqm Neat industrial truck workshop in Isando, Kempton Park

This secure park, featuring access control, is conveniently situated just 5 minutes from the Barbara offramp. It offers an array of amenities designed to meet various business needs. The property boasts four roller shutter doors, each with its own private yard and spacious double gate for added security. Additionally, there is dedicated, secure parking available for staff vehicles, ensuring their safety and convenience. The workshop is well-equipped to handle large vehicles, including super links and other heavy-duty trucks.

Capable of accommodating trucks of all sizes, the park is suitable for a diverse range of businesses. The premises offer ample height and natural light, creating an enhanced working environment. Each bay within the park features a pit, making it ideal for