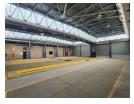

## 670sqm Neat industrial truck workshop in Isando, Kempton Park

This secure park, featuring access control, is conveniently situated just 5 minutes from the Barbara offramp. It offers an array of amenities designed to meet various business needs. The property boasts four roller shutter doors, each with its own private yard and spacious double gate for added security. Additionally, there is dedicated, secure parking available for staff vehicles, ensuring their safety and convenience. The workshop is well-equipped to handle large vehicles, including super links and other heavy-duty trucks.

Capable of accommodating trucks of all sizes, the park is suitable for a diverse range of businesses. The premises offer ample height and natural light, creating an enhanced working environment. Each bay within the park features a pit, making it ideal for