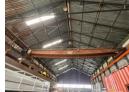

## Heavy-Duty 1,512m<sup>2</sup> Factory with 10-Ton Crane in Isando – Ideal for Manufacturing

Take your operations to the next level with this premium 1,512m² factory available to lease in the heart of Isando's industrial zone. Built for performance, the facility includes a powerful 10-ton overhead crane, 200-amp three-phase power, and 8-meter height to the eaves—perfect for manufacturing, engineering, or fabrication. The 1,300m² factory floor is paired with a 212m² office component, offering a practical space for day-to-day admin and management.

## Features

Zoning Industrial

InteriorPower 3 PhaseYesPower Amps200

Exterior
Security Yes
Covered Parking Bays 7
Open Parking Bays 5

Sizes Floor Size Land Size Building Height

1,512m² 1,600m² 9m