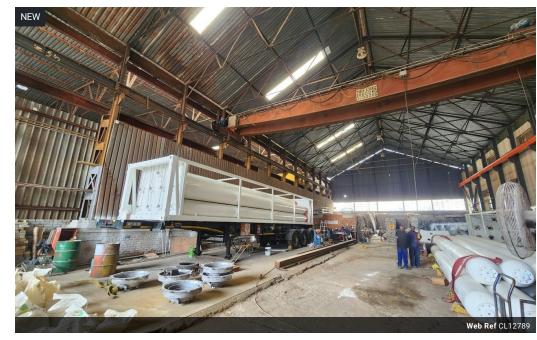

## Heavy-Duty 1,512m<sup>2</sup> Factory with 10-Ton Crane in Isando – Ideal for Manufacturing

Take your operations to the next level with this premium 1,512m² factory available to lease in the heart of Isando's industrial zone. Built for performance, the facility includes a powerful 10-ton overhead crane, 200-amp three-phase power, and 8-meter height to the eaves—perfect for manufacturing, engineering, or fabrication. The 1,300m² factory floor is paired with a 212m² office component, offering a practical space for day-to-day admin and management.

Enjoy streamlined logistics with super link access, an on-grade roller shutter door, and abundant natural light for improved energy efficiency. Located in a secure industrial park with 24/7 monitored security, the property offers peace of mind along with great