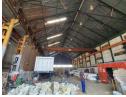

## Heavy-Duty 1,512m<sup>2</sup> Factory with 10-Ton Crane in Isando – Ideal for Manufacturing

Take your operations to the next level with this premium 1,512m² factory available to lease in the heart of Isando's industrial zone. Built for performance, the facility includes a powerful 10-ton overhead crane, 200-amp three-phase power, and 8-meter height to the eaves—perfect for manufacturing, engineering, or fabrication. The 1,300m² factory floor is paired with a 212m² office component, offering a practical space for day-to-day admin and management.

Enjoy streamlined logistics with super link access, an on-grade roller shutter door, and abundant natural light for improved energy efficiency. Located in a secure industrial park with 24/7 monitored security, the property offers peace of mind along with great

## Features

Zoning Industrial

InteriorPower 3 PhaseYesPower Amps200

Exterior
Security Yes
Covered Parking Bays 7
Open Parking Bays 5

Sizes Floor Size Land Size Building Height

1,512m² 1,600m² 9m