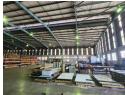

## Prime Industrial Warehouse in Isando - Ready for Immediate Occupancy

Located in the heart of Isando's thriving industrial zone, this standalone warehouse boasts exceptional access to major highways, including the R21, R24, and N12. With a 10-meter eaves height, clear-span floor, and practical loading features like covered overhangs and an on-grade roller shutter door, this facility is ideal for storage, distribution, and heavy-duty operations. The versatile, pillar-free layout maximizes space, while the generous office area adds comfort and functionality for your team.

## Features

Zoning Industrial

InteriorAir ConditioningYesPower 3 PhaseYesPower Amps250

Exterior
Covered Parking Bays 10
Open Parking Bays 5

Sizes Floor Size Land Size Building Height

7,445m² 10,000m² 12m