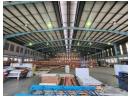

## Prime Industrial Warehouse in Isando - Ready for Immediate Occupancy

Located in the heart of Isando's thriving industrial zone, this standalone warehouse boasts exceptional access to major highways, including the R21, R24, and N12. With a 10-meter eaves height, clear-span floor, and practical loading features like covered overhangs and an on-grade roller shutter door, this facility is ideal for storage, distribution, and heavy-duty operations. The versatile, pillar-free layout maximizes space, while the generous office area adds comfort and functionality for your team.

Offering 400m² of office space with private offices, open-plan areas, staff amenities, and a training room, this property is designed for seamless business operations. Ample parking, both covered and open, further enhances convenience. Available for occupancy