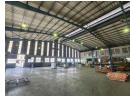

## Prime Industrial Warehouse in Isando - Ready for Immediate Occupancy

Located in the heart of Isando's thriving industrial zone, this standalone warehouse boasts exceptional access to major highways, including the R21, R24, and N12. With a 10-meter eaves height, clear-span floor, and practical loading features like covered overhangs and an on-grade roller shutter door, this facility is ideal for storage, distribution, and heavy-duty operations. The versatile, pillar-free layout maximizes space, while the generous office area adds comfort and functionality for your team.

Offering 400m² of office space with private offices, open-plan areas, staff amenities, and a training room, this property is designed for seamless business operations. Ample parking, both covered and open, further enhances convenience. Available for occupancy