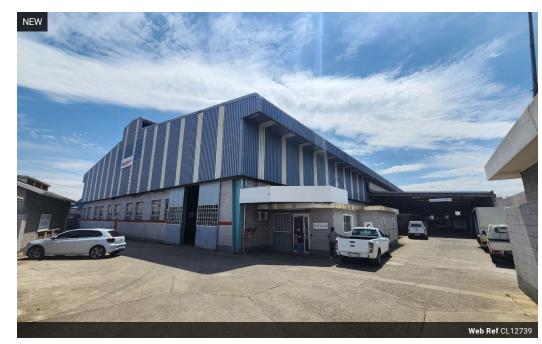

## Prime Industrial Warehouse in Isando - Ready for Immediate Occupancy

Located in the heart of Isando's thriving industrial zone, this standalone warehouse boasts exceptional access to major highways, including the R21, R24, and N12. With a 10-meter eaves height, clear-span floor, and practical loading features like covered overhangs and an on-grade roller shutter door, this facility is ideal for storage, distribution, and heavy-duty operations. The versatile, pillar-free layout maximizes space, while the generous office area adds comfort and functionality for your team.

Offering 400m² of office space with private offices, open-plan areas, staff amenities, and a training room, this property is designed for seamless business operations. Ample parking, both covered and open, further enhances convenience. Available for occupancy