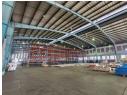

## Prime Industrial Warehouse in Isando - Ready for Immediate Occupancy

Located in the heart of Isando's thriving industrial zone, this standalone warehouse boasts exceptional access to major highways, including the R21, R24, and N12. With a 10-meter eaves height, clear-span floor, and practical loading features like covered overhangs and an on-grade roller shutter door, this facility is ideal for storage, distribution, and heavy-duty operations. The versatile, pillar-free layout maximizes space, while the generous office area adds comfort and functionality for your team.

## Features

Zoning Industrial

InteriorAir ConditioningYesPower 3 PhaseYesPower Amps250

Exterior
Covered Parking Bays 10
Open Parking Bays 5

Sizes Floor Size Land Size Building Height

7,445m² 10,000m² 12m