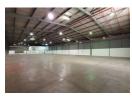

# 1,584m<sup>2</sup> Secure Industrial Warehouse in Prime Isando Location

This well-maintained 1,584m² warehouse is available To Let in a secure business park within the highly sought-after Isando industrial hub. Designed for efficiency, the facility boasts excellent height to the eaves, abundant natural light, and a large roller shutter door for seamless receiving and dispatch. With a reliable 100-amp three-phase power supply and dedicated male and female ablution facilities, the space is well-suited for a variety of industrial operations.

Complementing the warehouse is a modern double-volume office component featuring a welcoming reception area, open-plan and executive offices, a spacious boardroom, a fully equipped kitchen, and additional ablutions. Secure on-site parking is available for