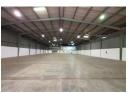

# 1,584m<sup>2</sup> Secure Industrial Warehouse in Prime Isando Location

This well-maintained 1,584m² warehouse is available To Let in a secure business park within the highly sought-after Isando industrial hub. Designed for efficiency, the facility boasts excellent height to the eaves, abundant natural light, and a large roller shutter door for seamless receiving and dispatch. With a reliable 100-amp three-phase power supply and dedicated male and female ablution facilities, the space is well-suited for a variety of industrial operations.

Complementing the warehouse is a modern double-volume office component featuring a welcoming reception area, open-plan and executive offices, a spacious boardroom, a fully equipped kitchen, and additional ablutions. Secure on-site parking is available for