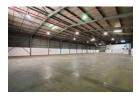

# 1,584m<sup>2</sup> Secure Industrial Warehouse in Prime Isando Location

This well-maintained 1,584m² warehouse is available To Let in a secure business park within the highly sought-after Isando industrial hub. Designed for efficiency, the facility boasts excellent height to the eaves, abundant natural light, and a large roller shutter door for seamless receiving and dispatch. With a reliable 100-amp three-phase power supply and dedicated male and female ablution facilities, the space is well-suited for a variety of industrial operations.

Complementing the warehouse is a modern double-volume office component featuring a welcoming reception area, open-plan and executive offices, a spacious boardroom, a fully equipped kitchen, and additional ablutions. Secure on-site parking is available for