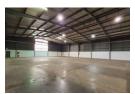

# 1,584m<sup>2</sup> Secure Industrial Warehouse in Prime Isando Location

This well-maintained 1,584m² warehouse is available To Let in a secure business park within the highly sought-after Isando industrial hub. Designed for efficiency, the facility boasts excellent height to the eaves, abundant natural light, and a large roller shutter door for seamless receiving and dispatch. With a reliable 100-amp three-phase power supply and dedicated male and female ablution facilities, the space is well-suited for a variety of industrial operations.

Complementing the warehouse is a modern double-volume office component featuring a welcoming reception area, open-plan and executive offices, a spacious boardroom, a fully equipped kitchen, and additional ablutions. Secure on-site parking is available for