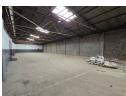

## Prime industrial unit to let in Isando

Industrial mini unit measuring 600m2 which is situated within a secure business park is available to let with immediate occupation. this unit offer 3 phase power supply and there is a large paved yard which allows access for large trucks and other vehicles. The unit has staff ablutions and a small office component with a good split between warehouse space and office compliment.

There is decent height within the warehouse and an abundance of natural lighting which can have racking and stacking to assist with maximising the space provided. The unit is located centrally in Isando which is a stone throw from 0.R Tambo Airport and there is very easy access to major highways such as the R24 and R21 which is ideal for distribution companies. Contact me for