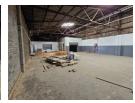

## Prime industrial unit to let in Isando

Industrial mini unit measuring 600m2 which is situated within a secure business park is available to let with immediate occupation. this unit offer 3 phase power supply and there is a large paved yard which allows access for large trucks and other vehicles. The unit has staff ablutions and a small office component with a good split between warehouse space and office compliment.

There is decent height within the warehouse and an abundance of natural lighting which can have racking and stacking to assist with maximising the space provided. The unit is located centrally in Isando which is a stone throw from 0.R Tambo Airport and there is very easy access to major highways such as the R24 and R21 which is ideal for distribution companies. Contact me for