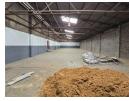

## Prime industrial unit to let in Isando

Industrial mini unit measuring 600m2 which is situated within a secure business park is available to let with immediate occupation. this unit offer 3 phase power supply and there is a large paved yard which allows access for large trucks and other vehicles. The unit has staff ablutions and a small office component with a good split between warehouse space and office compliment.

There is decent height within the warehouse and an abundance of natural lighting which can have racking and stacking to assist with maximising the space provided. The unit is located centrally in Isando which is a stone throw from 0.R Tambo Airport and there is very easy access to major highways such as the R24 and R21 which is ideal for distribution companies. Contact me for