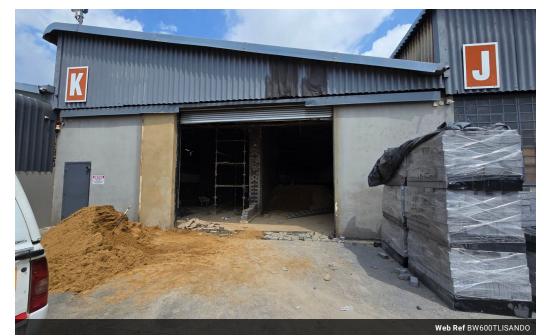

## Prime industrial unit to let in Isando

Industrial mini unit measuring 600m2 which is situated within a secure business park is available to let with immediate occupation. this unit offer 3 phase power supply and there is a large paved yard which allows access for large trucks and other vehicles. The unit has staff ablutions and a small office component with a good split between warehouse space and office compliment.

There is decent height within the warehouse and an abundance of natural lighting which can have racking and stacking to assist with maximising the space provided. The unit is located centrally in Isando which is a stone throw from 0.R Tambo Airport and there is very easy access to major highways such as the R24 and R21 which is ideal for distribution companies. Contact me for