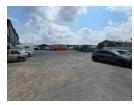

## Prime industrial unit to let in Isando

Industrial mini unit measuring 600m2 which is situated within a secure business park is available to let with immediate occupation. this unit offer 3 phase power supply and there is a large paved yard which allows access for large trucks and other vehicles. The unit has staff ablutions and a small office component with a good split between warehouse space and office compliment.