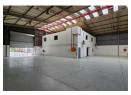

# Neat 996sqm Industrial warehouse in a secure business park to let in Isando

This neat 996sqm industrial warehouse is available to let in a secure business park within the highly sought-after industrial node of Isando, Kempton Park. Designed for efficiency, the warehouse offers excellent height to the eaves, ample natural light, and a large roller shutter door for seamless receiving and dispatch operations. Equipped with 100 amps of three-phase power and dedicated male and female ablution facilities, this space is ideal for a wide range of industrial applications.

The property also features a modern double-volume office component, complete with a welcoming reception area, open-plan and executive offices, a spacious boardroom, a fully equipped kitchen, and additional ablutions. Secure parking is available for both