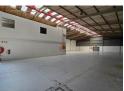

# Neat 996sqm Industrial warehouse in a secure business park to let in Isando

This neat 996sqm industrial warehouse is available to let in a secure business park within the highly sought-after industrial node of Isando, Kempton Park. Designed for efficiency, the warehouse offers excellent height to the eaves, ample natural light, and a large roller shutter door for seamless receiving and dispatch operations. Equipped with 100 amps of three-phase power and dedicated male and female ablution facilities, this space is ideal for a wide range of industrial applications.

The property also features a modern double-volume office component, complete with a welcoming reception area, open-plan and executive offices, a spacious boardroom, a fully equipped kitchen, and additional ablutions. Secure parking is available for both