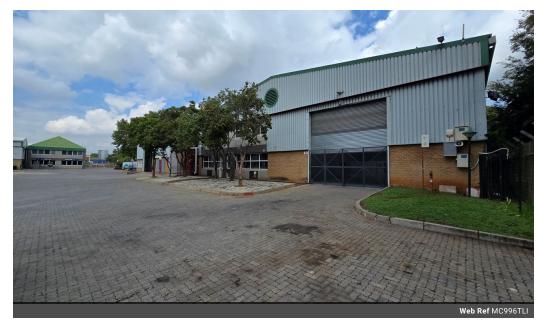

# Neat 996sqm Industrial warehouse in a secure business park to let in Isando

This neat 996sqm industrial warehouse is available to let in a secure business park within the highly sought-after industrial node of Isando, Kempton Park. Designed for efficiency, the warehouse offers excellent height to the eaves, ample natural light, and a large roller shutter door for seamless receiving and dispatch operations. Equipped with 100 amps of three-phase power and dedicated male and female ablution facilities, this space is ideal for a wide range of industrial applications.

The property also features a modern double-volume office component, complete with a welcoming reception area, open-plan and executive offices, a spacious boardroom, a fully equipped kitchen, and additional ablutions. Secure parking is available for both