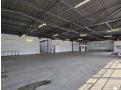

## High-Visibility 930m<sup>2</sup> Industrial Warehouse in Isando

This prime multi-tenanted industrial property offers exceptional exposure and connectivity, located just off Isando Road with easy access to the R24 and N12 highways. Only minutes from OR Tambo International Airport, this space is ideal for logistics, distribution, or retail trade, featuring secure parking, multiple access points, and a robust 630-amp three-phase power supply. Nearby retail centers and accommodations add further convenience for businesses and staff.

This 930m² warehouse includes on-grade roller door access, generous parking, and excellent height to the eaves, ensuring versatile operational use. Situated in a high-traffic area, this property provides outstanding visibility and functionality for