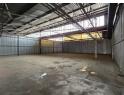

## High-Visibility 930m<sup>2</sup> Industrial Warehouse in Isando

This prime multi-tenanted industrial property offers exceptional exposure and connectivity, located just off Isando Road with easy access to the R24 and N12 highways. Only minutes from OR Tambo International Airport, this space is ideal for logistics, distribution, or retail trade, featuring secure parking, multiple access points, and a robust 630-amp three-phase power supply. Nearby retail centers and accommodations add further convenience for businesses and staff.

This 930m² warehouse includes on-grade roller door access, generous parking, and excellent height to the eaves, ensuring versatile operational use. Situated in a high-traffic area, this property provides outstanding visibility and functionality for

Sizes Open Parking Bays 10 Floor Size 930m² Land Size 1,000m<sup>2</sup> **Building Height** 7m