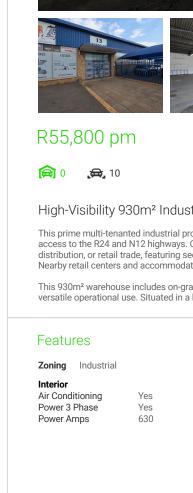

## High-Visibility 930m<sup>2</sup> Industrial Warehouse in Isando

This prime multi-tenanted industrial property offers exceptional exposure and connectivity, located just off Isando Road with easy access to the R24 and N12 highways. Only minutes from OR Tambo International Airport, this space is ideal for logistics, distribution, or retail trade, featuring secure parking, multiple access points, and a robust 630-amp three-phase power supply. Nearby retail centers and accommodations add further convenience for businesses and staff.

This 930m² warehouse includes on-grade roller door access, generous parking, and excellent height to the eaves, ensuring versatile operational use. Situated in a high-traffic area, this property provides outstanding visibility and functionality for

Sizes Open Parking Bays 10 Floor Size 930m² Land Size 1,000m<sup>2</sup> **Building Height** 7m