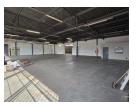

## High-Visibility 930m<sup>2</sup> Industrial Warehouse in Isando

This prime multi-tenanted industrial property offers exceptional exposure and connectivity, located just off Isando Road with easy access to the R24 and N12 highways. Only minutes from OR Tambo International Airport, this space is ideal for logistics, distribution, or retail trade, featuring secure parking, multiple access points, and a robust 630-amp three-phase power supply. Nearby retail centers and accommodations add further convenience for businesses and staff.

This 930m² warehouse includes on-grade roller door access, generous parking, and excellent height to the eaves, ensuring versatile operational use. Situated in a high-traffic area, this property provides outstanding visibility and functionality for