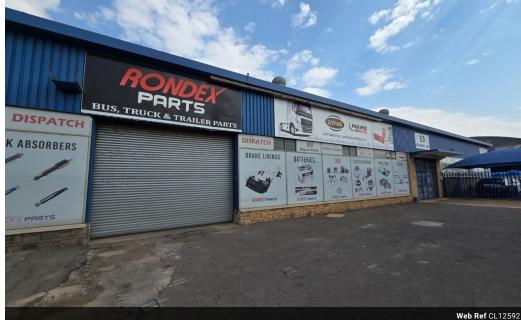

## High-Visibility 930m<sup>2</sup> Industrial Warehouse in Isando

This prime multi-tenanted industrial property offers exceptional exposure and connectivity, located just off Isando Road with easy access to the R24 and N12 highways. Only minutes from OR Tambo International Airport, this space is ideal for logistics, distribution, or retail trade, featuring secure parking, multiple access points, and a robust 630-amp three-phase power supply. Nearby retail centers and accommodations add further convenience for businesses and staff.

This 930m² warehouse includes on-grade roller door access, generous parking, and excellent height to the eaves, ensuring versatile operational use. Situated in a high-traffic area, this property provides outstanding visibility and functionality for