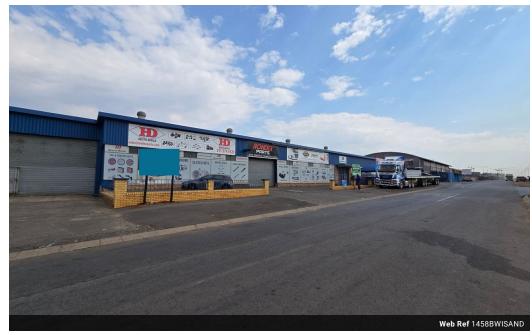

# 1458m2 Neat industrial property to let in Isando, Kempton Park

Situated on the bustling Isando Road, this 1,458m² industrial property offers unparalleled visibility and accessibility, making it an excellent choice for businesses aiming to optimize operations. The warehouse features a 5-meter eave height, abundant natural light, and an on-grade roller shutter door for smooth and efficient loading and unloading. Complemented by a compact office component, secure parking, and a dependable three-phase power supply, this property is designed to meet a variety of industrial needs while providing a functional and streamlined workspace. Immediate occupancy is available at a competitive rental rate of R64/m² (excluding VAT and utilities).