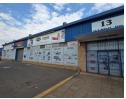

# 1458m2 Neat industrial property to let in Isando, Kempton Park

Situated on the bustling Isando Road, this 1,458m² industrial property offers unparalleled visibility and accessibility, making it an excellent choice for businesses aiming to optimize operations. The warehouse features a 5-meter eave height, abundant natural light, and an on-grade roller shutter door for smooth and efficient loading and unloading. Complemented by a compact office component, secure parking, and a dependable three-phase power supply, this property is designed to meet a variety of industrial needs while providing a functional and streamlined workspace. Immediate occupancy is available at a competitive rental rate of R64/m² (excluding VAT and utilities).

Located in the heart of Isando, Kempton Park, the property offers seamless connectivity to the R24 and N12 highways and is just