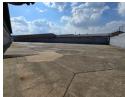

## Prime 3000m2 industrial warehouse to let in Isando

This 3,000m² warehouse in Isando is available for rent at R60/m², totaling R180,000 per month (excluding VAT and utilities). Designed to meet industrial needs, the facility features 3-phase power with a 160-amp supply, ensuring sufficient capacity for various operations. With generous height and ample natural lighting, the warehouse provides an efficient and pleasant working environment for your team.

Situated on a stand-alone property, the building offers privacy and autonomy, complemented by secure premises for peace of mind. The warehouse is air-conditioned, enhancing comfort for both operations and staff. This is an exceptional opportunity for