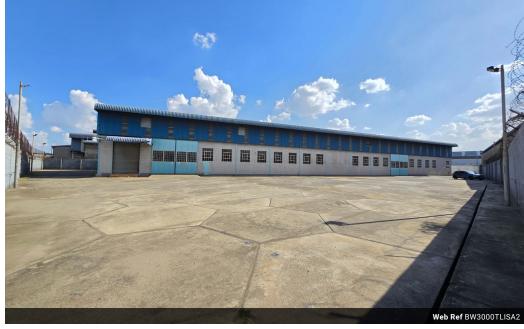

## Prime 3000m2 industrial warehouse to let in Isando

This 3,000m² warehouse in Isando is available for rent at R60/m², totaling R180,000 per month (excluding VAT and utilities). Designed to meet industrial needs, the facility features 3-phase power with a 160-amp supply, ensuring sufficient capacity for various operations. With generous height and ample natural lighting, the warehouse provides an efficient and pleasant working environment for your team.

Situated on a stand-alone property, the building offers privacy and autonomy, complemented by secure premises for peace of mind. The warehouse is air-conditioned, enhancing comfort for both operations and staff. This is an exceptional opportunity for