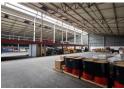

## Neat 2058sqm freestanding industrial warehouse with yard to let in Isando

This neat 2058 sqm freestanding industrial warehouse, situated on a 4400 sqm stand in the sought-after industrial node of Isando, is now available to let. Designed for efficiency, there are three large roller shutter doors for receiving and dispatch with excellent height to the eaves and great natural light throughout. Inside, the warehouse includes a mezzanine level for extra storage as well as male and female ablution facilities.