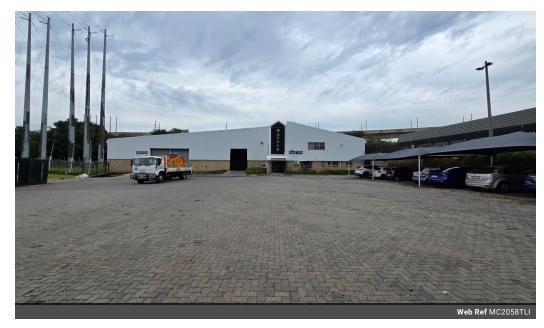

## Neat 2058sqm freestanding industrial warehouse with yard to let in Isando

This neat 2058 sqm freestanding industrial warehouse, situated on a 4400 sqm stand in the sought-after industrial node of Isando, is now available to let. Designed for efficiency, there are three large roller shutter doors for receiving and dispatch with excellent height to the eaves and great natural light throughout. Inside, the warehouse includes a mezzanine level for extra storage as well as male and female ablution facilities.

The property also features a functional office component, complete with a welcoming reception area, boardroom and an open-plan workspace. Staff and visitors benefit from ample parking, while the office area includes kitchen facilities and male and female ablutions for added convenience. Strategically located near O.R. Tambo International Airport and major highways like the N3, R21,