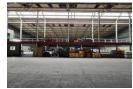

## Neat 2058sqm freestanding industrial warehouse with yard to let in Isando

This neat 2058 sqm freestanding industrial warehouse, situated on a 4400 sqm stand in the sought-after industrial node of Isando, is now available to let. Designed for efficiency, there are three large roller shutter doors for receiving and dispatch with excellent height to the eaves and great natural light throughout. Inside, the warehouse includes a mezzanine level for extra storage as well as male and female ablution facilities.

The property also features a functional office component, complete with a welcoming reception area, boardroom and an open-plan workspace. Staff and visitors benefit from ample parking, while the office area includes kitchen facilities and male and female ablutions for added convenience. Strategically located near O.R. Tambo International Airport and major highways like the N3, R21,