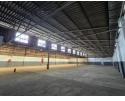

## 1,200m<sup>2</sup> Warehouse in Isando's Secure Industrial Hub

5 Tn/m<sup>2</sup>

Yes

200

Situated in a secure multi-tenanted industrial park, this 1,200m<sup>2</sup> warehouse is ideal for light manufacturing, cross-border logistics, and final assembly. Designed for operational efficiency, it features excellent truck access, large sliding doors for seamless loading, and a dedicated office component. With immediate occupancy available, this space is ready to support your business growth.

## Features

Zoning Industrial

**Interior** Floor Loading Cap. Power 3 Phase Power Amps **Exterior** Security Open Parking Bays **Sizes** Floor Size Land Size Building Height

1,200m<sup>2</sup> 1,400m<sup>2</sup> 6m