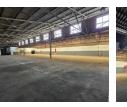

## 1,200m<sup>2</sup> Warehouse in Isando's Secure Industrial Hub

5 Tn/m<sup>2</sup>

Yes

200

Situated in a secure multi-tenanted industrial park, this 1,200m<sup>2</sup> warehouse is ideal for light manufacturing, cross-border logistics, and final assembly. Designed for operational efficiency, it features excellent truck access, large sliding doors for seamless loading, and a dedicated office component. With immediate occupancy available, this space is ready to support your business growth.

## Features

Zoning Industrial

**Interior** Floor Loading Cap. Power 3 Phase Power Amps **Exterior** Security Open Parking Bays **Sizes** Floor Size Land Size Building Height

1,200m<sup>2</sup> 1,400m<sup>2</sup> 6m