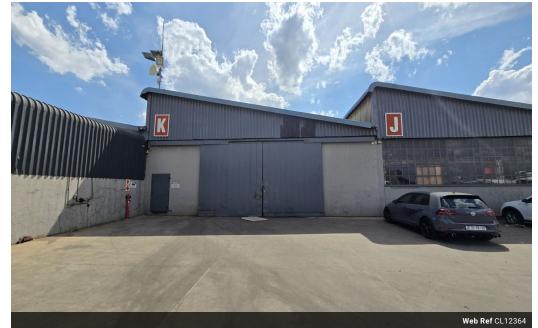

## 1,200m<sup>2</sup> Warehouse in Isando's Secure Industrial Hub

5 Tn/m<sup>2</sup>

Yes

200

Situated in a secure multi-tenanted industrial park, this 1,200m<sup>2</sup> warehouse is ideal for light manufacturing, cross-border logistics, and final assembly. Designed for operational efficiency, it features excellent truck access, large sliding doors for seamless loading, and a dedicated office component. With immediate occupancy available, this space is ready to support your business growth.

The property benefits from 24/7 security, exceptional truck reticulation, and a prime location near major highways and OR Tambo International Airport, ensuring smooth logistical operations. Don't miss this opportunity to secure a practical and well-positioned