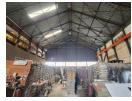

## Premium 1,512m² Factory with 10-Ton Crane & Prime Isando Location

Unlock industrial efficiency with this high-spec 1,512m² factory available for lease in the sought-after Isando industrial hub. Designed for heavy-duty operations, the facility boasts a robust 10-ton crane, a 200-amp three-phase power supply, and an impressive 8-meter eave height. The spacious 1,300m² factory floor is complemented by a well-appointed 212m² office component, providing the perfect balance between operational and administrative functions.

## Features

**Zoning** Industrial

 Interior
 Exterior
 Sizes

 Power 3 Phase
 Yes
 Security
 Yes
 Floor Size
 1,512m²

 Power Amps
 200
 Covered Parking Bays
 7
 Land Size
 1,600m²

 Open Parking Bays
 5
 Building Height
 9m