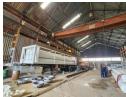

## Premium 1,512m² Factory with 10-Ton Crane & Prime Isando Location

Unlock industrial efficiency with this high-spec 1,512m² factory available for lease in the sought-after Isando industrial hub. Designed for heavy-duty operations, the facility boasts a robust 10-ton crane, a 200-amp three-phase power supply, and an impressive 8-meter eave height. The spacious 1,300m² factory floor is complemented by a well-appointed 212m² office component, providing the perfect balance between operational and administrative functions.

## Features

**Zoning** Industrial

 Interior
 Exterior
 Sizes

 Power 3 Phase
 Yes
 Security
 Yes
 Floor Size
 1,512m²

 Power Amps
 200
 Covered Parking Bays
 7
 Land Size
 1,600m²

 Open Parking Bays
 5
 Building Height
 9m