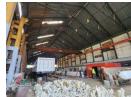

## Premium 1,512m² Factory with 10-Ton Crane & Prime Isando Location

Unlock industrial efficiency with this high-spec 1,512m² factory available for lease in the sought-after Isando industrial hub. Designed for heavy-duty operations, the facility boasts a robust 10-ton crane, a 200-amp three-phase power supply, and an impressive 8-meter eave height. The spacious 1,300m² factory floor is complemented by a well-appointed 212m² office component, providing the perfect balance between operational and administrative functions.

Super link access and an on-grade roller shutter door ensure seamless logistics and effortless material handling. Located within a secure industrial park with monitored security, the property offers peace of mind while maintaining excellent accessibility.