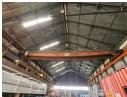

## Premium 1,512m² Factory with 10-Ton Crane & Prime Isando Location

Unlock industrial efficiency with this high-spec 1,512m² factory available for lease in the sought-after Isando industrial hub. Designed for heavy-duty operations, the facility boasts a robust 10-ton crane, a 200-amp three-phase power supply, and an impressive 8-meter eave height. The spacious 1,300m² factory floor is complemented by a well-appointed 212m² office component, providing the perfect balance between operational and administrative functions.

## Features

**Zoning** Industrial

 Interior
 Exterior
 Sizes

 Power 3 Phase
 Yes
 Security
 Yes
 Floor Size
 1,512m²

 Power Amps
 200
 Covered Parking Bays
 7
 Land Size
 1,600m²

 Open Parking Bays
 5
 Building Height
 9m