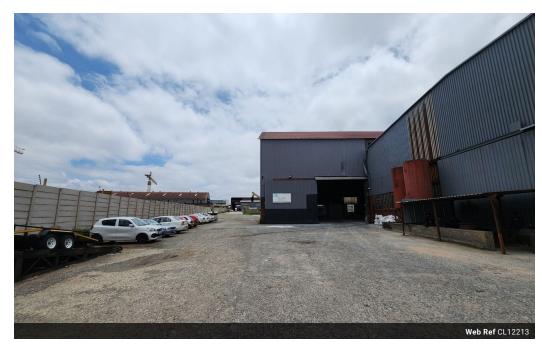

## Premium 1,512m² Factory with 10-Ton Crane & Prime Isando Location

Unlock industrial efficiency with this high-spec 1,512m² factory available for lease in the sought-after Isando industrial hub. Designed for heavy-duty operations, the facility boasts a robust 10-ton crane, a 200-amp three-phase power supply, and an impressive 8-meter eave height. The spacious 1,300m² factory floor is complemented by a well-appointed 212m² office component, providing the perfect balance between operational and administrative functions.

Super link access and an on-grade roller shutter door ensure seamless logistics and effortless material handling. Located within a secure industrial park with monitored security, the property offers peace of mind while maintaining excellent accessibility.

## Features

**Zoning** Industrial

 Interior
 Exterior
 Sizes

 Power 3 Phase
 Yes
 Security
 Yes
 Floor Size
 1,512m²

 Power Amps
 200
 Covered Parking Bays
 7
 Land Size
 1,600m²

 Open Parking Bays
 5
 Building Height
 9m