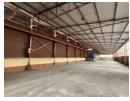

## Prime 1,080m<sup>2</sup> Warehouse with Crane & Super Link Access in Isando

This well-positioned 1,080m² warehouse in Isando offers a top-tier leasing opportunity for businesses seeking efficiency and accessibility. Equipped with a 5-ton crane, a 100-amp power supply, and a 6-meter eave height, this facility is designed for seamless industrial operations. The property features an on-grade roller shutter door and super link access, ensuring smooth loading and unloading within a secure, well-maintained industrial park.

Natural light floods the space, reducing energy costs and creating an optimal working environment. Located near O.R. Tambo International Airport, the warehouse boasts excellent connectivity for logistics and transport, with minimal load-shedding disruptions ensuring uninterrupted workflow. Ideal for manufacturing, engineering, or distribution businesses, this versatile space