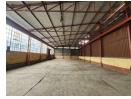

## Prime 1,080m<sup>2</sup> Warehouse with Crane & Super Link Access in Isando

This well-positioned 1,080m² warehouse in Isando offers a top-tier leasing opportunity for businesses seeking efficiency and accessibility. Equipped with a 5-ton crane, a 100-amp power supply, and a 6-meter eave height, this facility is designed for seamless industrial operations. The property features an on-grade roller shutter door and super link access, ensuring smooth loading and unloading within a secure, well-maintained industrial park.

Natural light floods the space, reducing energy costs and creating an optimal working environment. Located near O.R. Tambo International Airport, the warehouse boasts excellent connectivity for logistics and transport, with minimal load-shedding disruptions ensuring uninterrupted workflow. Ideal for manufacturing, engineering, or distribution businesses, this versatile space