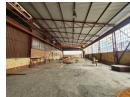

## Prime 1,080m<sup>2</sup> Warehouse with Crane & Super Link Access in Isando

This well-positioned 1,080m² warehouse in Isando offers a top-tier leasing opportunity for businesses seeking efficiency and accessibility. Equipped with a 5-ton crane, a 100-amp power supply, and a 6-meter eave height, this facility is designed for seamless industrial operations. The property features an on-grade roller shutter door and super link access, ensuring smooth loading and unloading within a secure, well-maintained industrial park.

Natural light floods the space, reducing energy costs and creating an optimal working environment. Located near O.R. Tambo International Airport, the warehouse boasts excellent connectivity for logistics and transport, with minimal load-shedding disruptions ensuring uninterrupted workflow. Ideal for manufacturing, engineering, or distribution businesses, this versatile space

#### **Features**

**Zoning** Industrial

InteriorExteriorSizesPower 3 PhaseYesSecurityYesFloor Size1,080m²Power Amps100Open Parking Bays4Land Size1,100m²Building Height7m