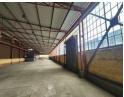

## Prime 1,080m<sup>2</sup> Warehouse with Crane & Super Link Access in Isando

This well-positioned 1,080m² warehouse in Isando offers a top-tier leasing opportunity for businesses seeking efficiency and accessibility. Equipped with a 5-ton crane, a 100-amp power supply, and a 6-meter eave height, this facility is designed for seamless industrial operations. The property features an on-grade roller shutter door and super link access, ensuring smooth loading and unloading within a secure, well-maintained industrial park.

Natural light floods the space, reducing energy costs and creating an optimal working environment. Located near O.R. Tambo International Airport, the warehouse boasts excellent connectivity for logistics and transport, with minimal load-shedding disruptions ensuring uninterrupted workflow. Ideal for manufacturing, engineering, or distribution businesses, this versatile space

#### **Features**

**Zoning** Industrial

InteriorExteriorSizesPower 3 PhaseYesSecurityYesFloor Size1,080m²Power Amps100Open Parking Bays4Land Size1,100m²Building Height7m