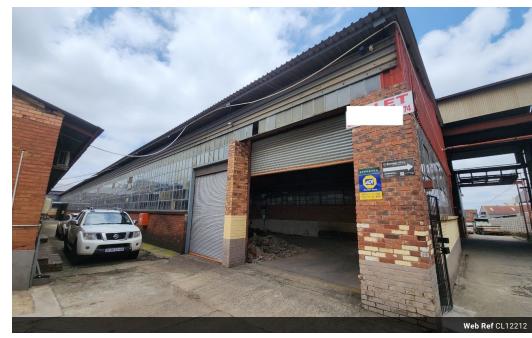

## Prime 1,080m<sup>2</sup> Warehouse with Crane & Super Link Access in Isando

This well-positioned 1,080m² warehouse in Isando offers a top-tier leasing opportunity for businesses seeking efficiency and accessibility. Equipped with a 5-ton crane, a 100-amp power supply, and a 6-meter eave height, this facility is designed for seamless industrial operations. The property features an on-grade roller shutter door and super link access, ensuring smooth loading and unloading within a secure, well-maintained industrial park.

Natural light floods the space, reducing energy costs and creating an optimal working environment. Located near O.R. Tambo International Airport, the warehouse boasts excellent connectivity for logistics and transport, with minimal load-shedding disruptions ensuring uninterrupted workflow. Ideal for manufacturing, engineering, or distribution businesses, this versatile space