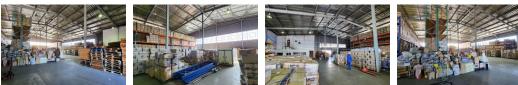

### 2 501sqm Neat industrial warehouse in Isando, Kempton Park

Now available for lease, this meticulously maintained 2,501m<sup>2</sup> industrial warehouse is located in the highly sought-after Isando industrial district. The warehouse boasts impressive eaves height and an abundance of natural light, providing an ideal environment for efficient operations. Its layout ensures smooth logistics, featuring four large roller shutter doors—two on-grade and two with loading bays—making it perfect for receiving and dispatching goods. The facility is equipped with 250 amps of three-phase power, making it well-suited to support a variety of industrial machinery and equipment.

Yes

8

8

The property also includes a double-volume office component designed for comfort and productivity. It features a welcoming