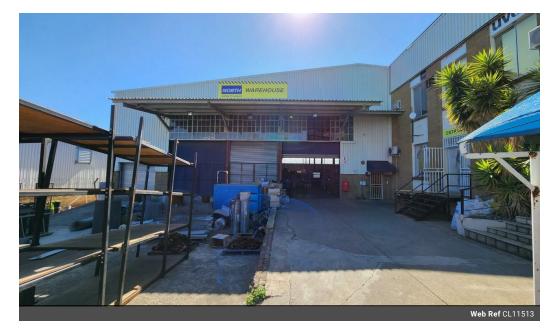

### 2 501sqm Neat industrial warehouse in Isando, Kempton Park

Now available for lease, this meticulously maintained 2,501m<sup>2</sup> industrial warehouse is located in the highly sought-after Isando industrial district. The warehouse boasts impressive eaves height and an abundance of natural light, providing an ideal environment for efficient operations. Its layout ensures smooth logistics, featuring four large roller shutter doors—two on-grade and two with loading bays—making it perfect for receiving and dispatching goods. The facility is equipped with 250 amps of three-phase power, making it well-suited to support a variety of industrial machinery and equipment.