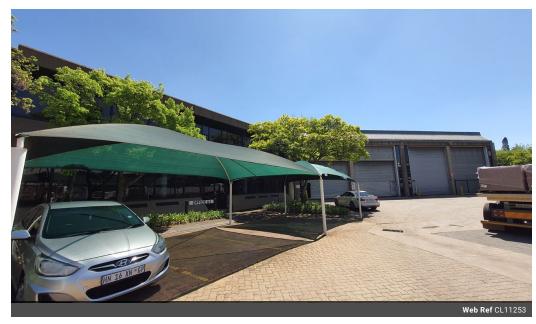

## 2 916m² Industrial warehouse in Isando, Kempton Park

This well-maintained 2,916m² industrial warehouse, located in a secure business park in the sought-after industrial area of Isando, is available to let. The warehouse features excellent eaves height and abundant natural light throughout the work area. It is equipped with four large roller shutter doors at the front for efficient receiving and dispatch, and offers three-phase power, sprinklers throughout, and separate male and female ablution facilities.

## **Features**

Building Name Unit A1 Isando Business Park Zoning Industrial

InteriorExteriorPower 3 PhaseYesSecurityYesPower Amps400Covered Parking Bays4