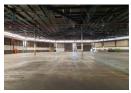

## 2 916m² Industrial warehouse in Isando, Kempton Park

This well-maintained 2,916m² industrial warehouse, located in a secure business park in the sought-after industrial area of Isando, is available to let. The warehouse features excellent eaves height and abundant natural light throughout the work area. It is equipped with four large roller shutter doors at the front for efficient receiving and dispatch, and offers three-phase power, sprinklers throughout, and separate male and female ablution facilities.