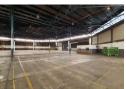

## 2 916m² Industrial warehouse in Isando, Kempton Park

This well-maintained 2,916m² industrial warehouse, located in a secure business park in the sought-after industrial area of Isando, is available to let. The warehouse features excellent eaves height and abundant natural light throughout the work area. It is equipped with four large roller shutter doors at the front for efficient receiving and dispatch, and offers three-phase power, sprinklers throughout, and separate male and female ablution facilities.