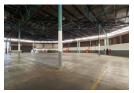

## 2 916m² Industrial warehouse in Isando, Kempton Park

This well-maintained 2,916m² industrial warehouse, located in a secure business park in the sought-after industrial area of Isando, is available to let. The warehouse features excellent eaves height and abundant natural light throughout the work area. It is equipped with four large roller shutter doors at the front for efficient receiving and dispatch, and offers three-phase power, sprinklers throughout, and separate male and female ablution facilities.