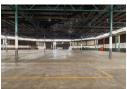

## 2 916m² Industrial warehouse in Isando, Kempton Park

This well-maintained 2,916m² industrial warehouse, located in a secure business park in the sought-after industrial area of Isando, is available to let. The warehouse features excellent eaves height and abundant natural light throughout the work area. It is equipped with four large roller shutter doors at the front for efficient receiving and dispatch, and offers three-phase power, sprinklers throughout, and separate male and female ablution facilities.

The office component includes open-plan workspaces, individual offices, and additional male and female restrooms, along with a kitchen. Additional office space is available within the park if needed. The property provides ample secure parking for both staff