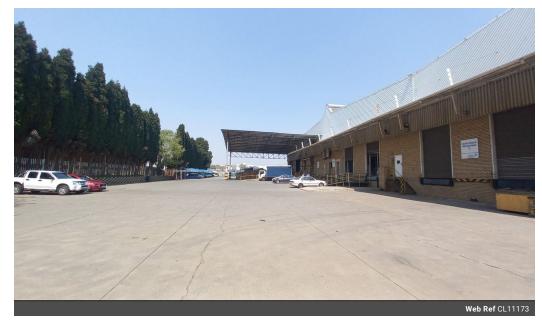

## 7 811sqm Industrial Warehouse in Isando, Kempton Park

Located in the bustling Isando/Meadowdale area, the A-grade warehouse at 42 Electron Avenue offers a prime leasing opportunity with exceptional visibility along the prominent R24 highway. Situated near OR Tambo International Airport, the property provides easy access to major transport routes, including the R24, N12, and R21 freeways. Spanning a total lettable area of 7,811 square meters, the expansive property includes a large warehouse currently divided into two sections, along with spacious double-story office facilities. The 20,000 square meter stand ensures efficient delivery and dispatch operations, with ample yard space to

Key features of this stand-alone property include two separate entrances/exits, each equipped with a dedicated security office, and

## **Features**

Zoning Industrial

Interior Power 3 Phase Yes Exterior Covered Parking Bays Open Parking Bays

Sizes

Floor Size 7,811m<sup>2</sup> Land Size 20,000m<sup>2</sup> **Building Height** 10m