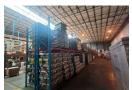

## 7 811sqm Industrial Warehouse in Isando, Kempton Park

Located in the bustling Isando/Meadowdale area, the A-grade warehouse at 42 Electron Avenue offers a prime leasing opportunity with exceptional visibility along the prominent R24 highway. Situated near OR Tambo International Airport, the property provides easy access to major transport routes, including the R24, N12, and R21 freeways. Spanning a total lettable area of 7,811 square meters, the expansive property includes a large warehouse currently divided into two sections, along with spacious double-story office facilities. The 20,000 square meter stand ensures efficient delivery and dispatch operations, with ample yard space to

Key features of this stand-alone property include two separate entrances/exits, each equipped with a dedicated security office, and

## **Features**

Zoning Industrial

Interior Power 3 Phase Yes Exterior Covered Parking Bays Open Parking Bays

Sizes

Floor Size 7,811m<sup>2</sup> Land Size 20,000m<sup>2</sup> **Building Height** 10m