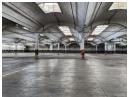

## 12 500m² Industrial Warehouse in Isando, Kempton Park

A spacious warehousing facility spanning 12,500 square meters, located in the heart of Isando, is now available for lease. This warehouse features full sprinkler protection and convenient loading bay amenities with multiple roller shutter doors, ensuring both ample space and enhanced security. It is equipped with a robust 3-phase power supply and a sizable communal yard, allowing efficient accommodation of numerous super link trucks simultaneously, thus facilitating smooth operations for tenants.

Situated in a park-like environment, the warehouse offers optimal security and ample parking options, including both covered and open spaces. The well-equipped office segment includes multiple offices, restrooms, a kitchen, and a boardroom, catering