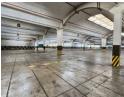

## 12 500m² Industrial Warehouse in Isando, Kempton Park

A spacious warehousing facility spanning 12,500 square meters, located in the heart of Isando, is now available for lease. This warehouse features full sprinkler protection and convenient loading bay amenities with multiple roller shutter doors, ensuring both ample space and enhanced security. It is equipped with a robust 3-phase power supply and a sizable communal yard, allowing efficient accommodation of numerous super link trucks simultaneously, thus facilitating smooth operations for tenants.

### **Features**

Zoning Industrial

| Interior         |     | Exterior             |     | Sizes                  |                      |
|------------------|-----|----------------------|-----|------------------------|----------------------|
| Air Conditioning | Yes | Security             | Yes | Floor Size             | 12,500m <sup>2</sup> |
| Power 3 Phase    | Yes | Covered Parking Bays | 6   | Land Size              | 25,000m <sup>2</sup> |
|                  |     | Open Parking Bays    | 30  | <b>Building Height</b> | 7m                   |
|                  |     |                      |     |                        |                      |