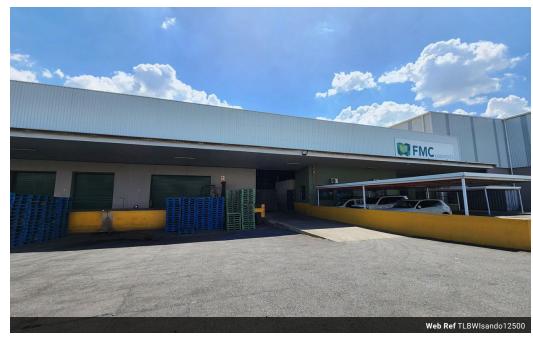

## 12 500m² Industrial Warehouse in Isando, Kempton Park

A spacious warehousing facility spanning 12,500 square meters, located in the heart of Isando, is now available for lease. This warehouse features full sprinkler protection and convenient loading bay amenities with multiple roller shutter doors, ensuring both ample space and enhanced security. It is equipped with a robust 3-phase power supply and a sizable communal yard, allowing efficient accommodation of numerous super link trucks simultaneously, thus facilitating smooth operations for tenants.

Situated in a park-like environment, the warehouse offers optimal security and ample parking options, including both covered and open spaces. The well-equipped office segment includes multiple offices, restrooms, a kitchen, and a boardroom, catering