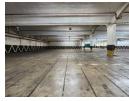

## 12 500m² Industrial Warehouse in Isando, Kempton Park

A spacious warehousing facility spanning 12,500 square meters, located in the heart of Isando, is now available for lease. This warehouse features full sprinkler protection and convenient loading bay amenities with multiple roller shutter doors, ensuring both ample space and enhanced security. It is equipped with a robust 3-phase power supply and a sizable communal yard, allowing efficient accommodation of numerous super link trucks simultaneously, thus facilitating smooth operations for tenants.

### **Features**

Zoning Industrial

| Interior         |     | Exterior             |     | Sizes                  |                      |
|------------------|-----|----------------------|-----|------------------------|----------------------|
| Air Conditioning | Yes | Security             | Yes | Floor Size             | 12,500m <sup>2</sup> |
| Power 3 Phase    | Yes | Covered Parking Bays | 6   | Land Size              | 25,000m <sup>2</sup> |
|                  |     | Open Parking Bays    | 30  | <b>Building Height</b> | 7m                   |
|                  |     |                      |     |                        |                      |