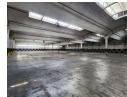

## 12 500m² Industrial Warehouse in Isando, Kempton Park

A spacious warehousing facility spanning 12,500 square meters, located in the heart of Isando, is now available for lease. This warehouse features full sprinkler protection and convenient loading bay amenities with multiple roller shutter doors, ensuring both ample space and enhanced security. It is equipped with a robust 3-phase power supply and a sizable communal yard, allowing efficient accommodation of numerous super link trucks simultaneously, thus facilitating smooth operations for tenants.

### **Features**

Zoning Industrial

| Interior         |     | Exterior             |     | Sizes                  |                      |
|------------------|-----|----------------------|-----|------------------------|----------------------|
| Air Conditioning | Yes | Security             | Yes | Floor Size             | 12,500m <sup>2</sup> |
| Power 3 Phase    | Yes | Covered Parking Bays | 6   | Land Size              | 25,000m <sup>2</sup> |
|                  |     | Open Parking Bays    | 30  | <b>Building Height</b> | 7m                   |
|                  |     |                      |     |                        |                      |