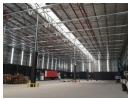

## 4 300sqm A-grade industrial warehouse in Isando, Kempton Park

A highly secure, A-grade warehousing facility spanning 4,300 square meters is currently available for lease in Isando. This well-designed warehouse boasts an impressive 10-meter height to the eaves and offers super link access, ensuring optimal functionality. The property features a spacious communal yard capable of accommodating multiple super link trucks when required. Equipped with a substantial three-phase power supply, the warehouse meets diverse industrial needs and is safeguarded by a comprehensive sprinkler system, enhancing safety and operational efficiency.

## Features

**Zoning** Industrial

| Interior         |     | Exterior          |     | Sizes                        |                     |
|------------------|-----|-------------------|-----|------------------------------|---------------------|
| Air Conditioning | Yes | Security          | Yes | Floor Size                   | 4,300m <sup>2</sup> |
| Power 3 Phase    | Yes | Open Parking Bays | 10  | Land Size<br>Building Height | 25,000m²<br>10m     |