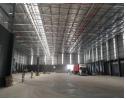

## 4 300sqm A-grade industrial warehouse in Isando, Kempton Park

A highly secure, A-grade warehousing facility spanning 4,300 square meters is currently available for lease in Isando. This well-designed warehouse boasts an impressive 10-meter height to the eaves and offers super link access, ensuring optimal functionality. The property features a spacious communal yard capable of accommodating multiple super link trucks when required. Equipped with a substantial three-phase power supply, the warehouse meets diverse industrial needs and is safeguarded by a comprehensive sprinkler system, enhancing safety and operational efficiency.

## Features

**Zoning** Industrial

| Interior         |     | Exterior          |     | Sizes                        |                     |
|------------------|-----|-------------------|-----|------------------------------|---------------------|
| Air Conditioning | Yes | Security          | Yes | Floor Size                   | 4,300m <sup>2</sup> |
| Power 3 Phase    | Yes | Open Parking Bays | 10  | Land Size<br>Building Height | 25,000m²<br>10m     |