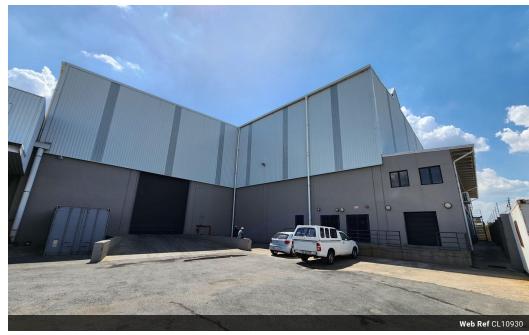

## 4 300sqm A-grade industrial warehouse in Isando, Kempton Park

A highly secure, A-grade warehousing facility spanning 4,300 square meters is currently available for lease in Isando. This well-designed warehouse boasts an impressive 10-meter height to the eaves and offers super link access, ensuring optimal functionality. The property features a spacious communal yard capable of accommodating multiple super link trucks when required. Equipped with a substantial three-phase power supply, the warehouse meets diverse industrial needs and is safeguarded by a comprehensive sprinkler system, enhancing safety and operational efficiency.

Complementing the warehousing space is a small office, making it an ideal solution for overflow storage, logistics companies, and freight forwarding businesses. The facility is well-equipped with staff ablutions and a kitchen/canteen area, ensuring a