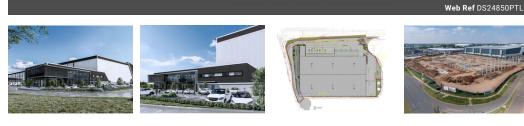

## UNDER CONSTRUCTION! New A-grade 24850sqm industrial warehouse in Glen Marais!

This state-of-the-art 24,850sqm industrial warehouse, currently under construction and set for completion in August 2025, presents an exceptional opportunity for logistics, distribution, and storage operations. Strategically located in the fast-developing Glen Marais precinct, the facility offers quick and easy access to major highways and O.R. Tambo International Airport, ensuring seamless connectivity for businesses that require efficient transportation links. Designed to meet the highest modern industrial standards, the warehouse features multiple dock levelers and large roller shutter doors, enabling smooth loading and offloading processes.

The warehouse boasts excellent internal height, allowing for maximum racking efficiency, while a full sprinkler system ensures fire

Yes

10

10

## Features

Zoning Industrial

Interior Power 3 Phase

Yes

**Exterior** Security Covered Parking Bays Open Parking Bays

Sizes Floor Size Land Size

**Building Height** 

24,850m² 47,222m² 15m