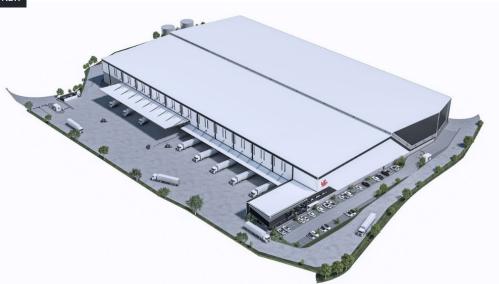

## UNDER CONSTRUCTION! New A-grade 24850sqm industrial warehouse in Glen Marais!

This state-of-the-art 24,850sqm industrial warehouse, currently under construction and set for completion in August 2025, presents an exceptional opportunity for logistics, distribution, and storage operations. Strategically located in the fast-developing Glen Marais precinct, the facility offers quick and easy access to major highways and O.R. Tambo International Airport, ensuring seamless connectivity for businesses that require efficient transportation links. Designed to meet the highest modern industrial standards, the warehouse features multiple dock levelers and large roller shutter doors, enabling smooth loading and offloading processes.

The warehouse boasts excellent internal height, allowing for maximum racking efficiency, while a full sprinkler system ensures fire

Yes

10

10

## Features

Zoning Industrial

Interior Power 3 Phase

Yes

**Exterior** Security Covered Parking Bays Open Parking Bays

Sizes Floor Size Land Size

**Building Height** 

24,850m² 47,222m² 15m