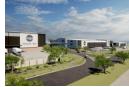

## Premium Industrial Warehousing in Riverfields - Scalable, Efficient, and Future-Ready

Elevate your operations with this state-of-the-art industrial development in the prestigious Riverfields Smart Precinct, offering warehouse facilities from 10,000m² to 30,000m². Designed for efficiency, the property features a robust 2.50 MVA power supply, FM 2-spec floors for cranes and high-density racking, and an impressive 13.5-meter spring height for maximum storage. Additional highlights include a Solar PV-ready roof, high-lift automated sectional doors, and 5-meter canopies for seamless logistics.

Strategically positioned with excellent connectivity to major transport routes, this development offers businesses the perfect blend of scalability, sustainability, and security. Whether you need bulk storage, manufacturing space, or a high-performance distribution