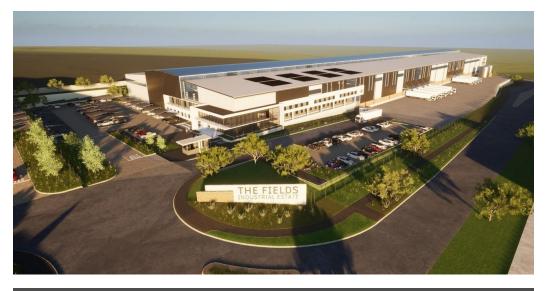

## Premium Industrial Warehousing in Riverfields - Scalable, Efficient, and Future-Ready

Elevate your operations with this state-of-the-art industrial development in the prestigious Riverfields Smart Precinct, offering warehouse facilities from 10,000m² to 30,000m². Designed for efficiency, the property features a robust 2.50 MVA power supply, FM 2-spec floors for cranes and high-density racking, and an impressive 13.5-meter spring height for maximum storage. Additional highlights include a Solar PV-ready roof, high-lift automated sectional doors, and 5-meter canopies for seamless logistics.

Strategically positioned with excellent connectivity to major transport routes, this development offers businesses the perfect blend of scalability, sustainability, and security. Whether you need bulk storage, manufacturing space, or a high-performance distribution