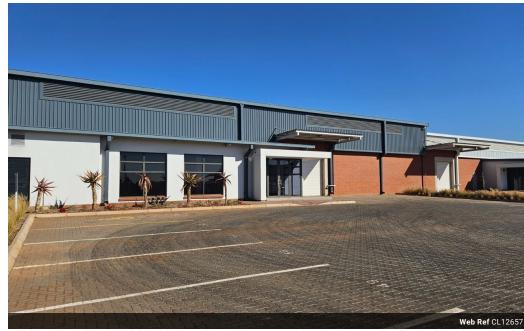

## Brand-New 1,730m² Industrial Facility in Prime Glen Marais Location

This newly built 1,730m² industrial space in Glen Marais offers 1,599m² of warehouse space and 131m² of office space, designed for maximum efficiency. Located just meters from the R21 on-ramp, the property ensures seamless logistics, excellent exposure, and easy truck access within a secure, 24-hour monitored park.

Featuring 63 amps of three-phase power, two on-grade roller doors, abundant natural lighting, and exceptional height to the eaves, this warehouse is ideal for businesses needing a functional and high-performing space. With ample parking and flexible unit