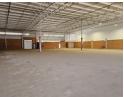

## Brand-New 1,730m² Industrial Facility in Prime Glen Marais Location

This newly built 1,730m² industrial space in Glen Marais offers 1,599m² of warehouse space and 131m² of office space, designed for maximum efficiency. Located just meters from the R21 on-ramp, the property ensures seamless logistics, excellent exposure, and easy truck access within a secure, 24-hour monitored park.

Featuring 63 amps of three-phase power, two on-grade roller doors, abundant natural lighting, and exceptional height to the eaves, this warehouse is ideal for businesses needing a functional and high-performing space. With ample parking and flexible unit