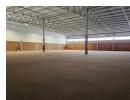

## Brand-New 1,730m² Industrial Facility in Prime Glen Marais Location

This newly built 1,730m² industrial space in Glen Marais offers 1,599m² of warehouse space and 131m² of office space, designed for maximum efficiency. Located just meters from the R21 on-ramp, the property ensures seamless logistics, excellent exposure, and easy truck access within a secure, 24-hour monitored park.

Featuring 63 amps of three-phase power, two on-grade roller doors, abundant natural lighting, and exceptional height to the eaves, this warehouse is ideal for businesses needing a functional and high-performing space. With ample parking and flexible unit