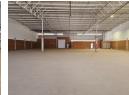

Featuring 63 amps of three-phase power, two on-grade roller doors, abundant natural lighting, and exceptional height to the eaves, this warehouse is ideal for businesses needing a functional and high-performing space. With ample parking and flexible unit