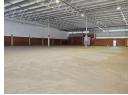

Featuring 63 amps of three-phase power, two on-grade roller doors, abundant natural lighting, and exceptional height to the eaves, this warehouse is ideal for businesses needing a functional and high-performing space. With ample parking and flexible unit