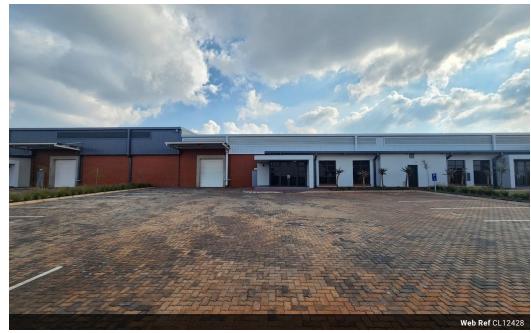

## Prime 1,524m² Industrial Facility for Rent in Glen Marais

Olivehood hub

Discover a newly developed 1,524m² industrial facility in Glen Marais, offering a 1,397m² warehouse and a 127m² office component. Designed for efficiency, the property provides excellent truck access and 24/7 security, ensuring a secure working environment. Located just meters from the R21 highway on-ramp and off-ramp, it offers unparalleled visibility and accessibility—perfect for businesses requiring strategic positioning and operational ease.

The warehouse features 100 amps of 3-phase power, two on-grade roller doors, and generous natural light, creating an optimal workspace. With high eaves and well-placed access points, logistics flow seamlessly. The office area includes essential amenities,