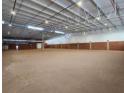

The warehouse features 100 amps of 3-phase power, two on-grade roller doors, and generous natural light, creating an optimal workspace. With high eaves and well-placed access points, logistics flow seamlessly. The office area includes essential amenities,