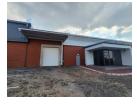

## Prime 1,524m² Industrial Facility for Rent in Glen Marais

Olivehood hub

Discover a newly developed 1,524m² industrial facility in Glen Marais, offering a 1,397m² warehouse and a 127m² office component. Designed for efficiency, the property provides excellent truck access and 24/7 security, ensuring a secure working environment. Located just meters from the R21 highway on-ramp and off-ramp, it offers unparalleled visibility and accessibility—perfect for businesses requiring strategic positioning and operational ease.

The warehouse features 100 amps of 3-phase power, two on-grade roller doors, and generous natural light, creating an optimal workspace. With high eaves and well-placed access points, logistics flow seamlessly. The office area includes essential amenities,