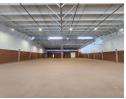

## Prime 1,524m² Industrial Facility for Rent in Glen Marais

Olivehood hub

Discover a newly developed 1,524m² industrial facility in Glen Marais, offering a 1,397m² warehouse and a 127m² office component. Designed for efficiency, the property provides excellent truck access and 24/7 security, ensuring a secure working environment. Located just meters from the R21 highway on-ramp and off-ramp, it offers unparalleled visibility and accessibility—perfect for businesses requiring strategic positioning and operational ease.

The warehouse features 100 amps of 3-phase power, two on-grade roller doors, and generous natural light, creating an optimal workspace. With high eaves and well-placed access points, logistics flow seamlessly. The office area includes essential amenities,