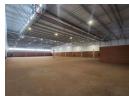

## Prime 1,524m² Industrial Facility for Rent in Glen Marais

Olivehood hub

Discover a newly developed 1,524m² industrial facility in Glen Marais, offering a 1,397m² warehouse and a 127m² office component. Designed for efficiency, the property provides excellent truck access and 24/7 security, ensuring a secure working environment. Located just meters from the R21 highway on-ramp and off-ramp, it offers unparalleled visibility and accessibility—perfect for businesses requiring strategic positioning and operational ease.

The warehouse features 100 amps of 3-phase power, two on-grade roller doors, and generous natural light, creating an optimal workspace. With high eaves and well-placed access points, logistics flow seamlessly. The office area includes essential amenities,