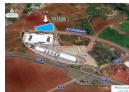

## Secure Your Space in a Cutting-Edge P-Grade Industrial Development - Available Q2 2025

This upcoming P-grade industrial development offers top-tier warehouse spaces ranging from 1,200m² to 3,700m², designed for maximum efficiency and flexibility. Featuring modern double-volume offices, exceptional height to the eaves, and multiple loading bays with dock levelers and on-grade roller doors, this facility is built to support seamless logistics and high-performance operations.

Strategically located near O.R. Tambo International Airport, this development provides effortless connectivity to major transport routes, ensuring smooth distribution and accessibility. With superlink truck access and generous yard space, this is a rare