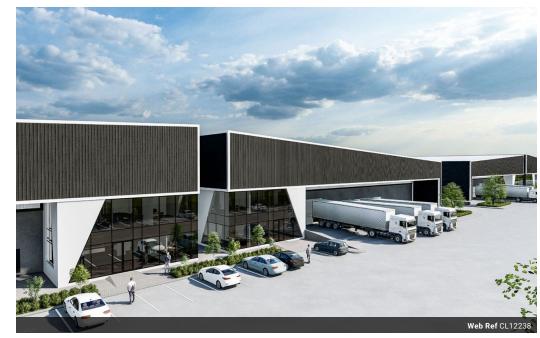

## Secure Your Space in a Cutting-Edge P-Grade Industrial Development - Available Q2 2025

This upcoming P-grade industrial development offers top-tier warehouse spaces ranging from 1,200m² to 3,700m², designed for maximum efficiency and flexibility. Featuring modern double-volume offices, exceptional height to the eaves, and multiple loading bays with dock levelers and on-grade roller doors, this facility is built to support seamless logistics and high-performance operations.

Strategically located near O.R. Tambo International Airport, this development provides effortless connectivity to major transport routes, ensuring smooth distribution and accessibility. With superlink truck access and generous yard space, this is a rare