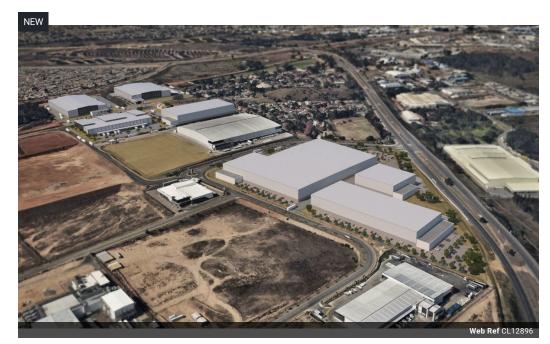

## Prime 6,000m² A-Grade Warehouse in Lordsview Business Park – Exceptional Logistics & Visibility

Positioned within the sought-after Lordsview Business Park in Chloorkop, Kempton Park, this cutting-edge 6,000m² warehouse offers a rare opportunity for logistics-focused businesses. Boasting excellent visibility on Allandale Road and swift access to the N3, R21, R24, and O.R. Tambo International Airport, this A-grade facility is built for performance. The warehouse features generous eave height, multiple front-facing roller shutter doors, and abundant natural light—ideal for high-volume storage and streamlined goods handling.

The modern office component includes a professional reception, collaborative open-plan areas, and staff amenities such as ablutions and a kitchenette. Secure, ample parking for both staff and visitors ensures peace of mind. If you're seeking a premium

## Features

Zoning Industrial

Sizes Interior Exterior Air Conditioning Floor Size 6.000m<sup>2</sup> Yes Yes Security Power 3 Phase Open Parking Bays Land Size 16,600m<sup>2</sup> 65 Yes **Building Height** 17m