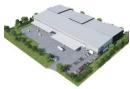

## Prime 6,000m² A-Grade Warehouse in Lordsview Business Park – Exceptional Logistics & Visibility

Positioned within the sought-after Lordsview Business Park in Chloorkop, Kempton Park, this cutting-edge 6,000m² warehouse offers a rare opportunity for logistics-focused businesses. Boasting excellent visibility on Allandale Road and swift access to the N3, R21, R24, and O.R. Tambo International Airport, this A-grade facility is built for performance. The warehouse features generous eave height, multiple front-facing roller shutter doors, and abundant natural light—ideal for high-volume storage and streamlined goods handling.

The modern office component includes a professional reception, collaborative open-plan areas, and staff amenities such as ablutions and a kitchenette. Secure, ample parking for both staff and visitors ensures peace of mind. If you're seeking a premium

## Features

Zoning Industrial

Sizes Interior Exterior Air Conditioning Floor Size 6.000m<sup>2</sup> Yes Yes Security Power 3 Phase Open Parking Bays Land Size 16,600m<sup>2</sup> 65 Yes **Building Height** 17m