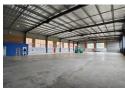

## Neat freestanding 1250sqm industrial warehouse to let in Chloorkop

This neat freestanding 1250 sqm industrial warehouse is available to let and is situated within the sought-after industrial node of Chloorkop, Kempton Park. The warehouse is accessed through three large roller shutter doors situated around the building. Offering excellent natural light throughout the work area and good height to the eaves with male and female ablutions inside the warehouse. There is also 150amps of three-phase power available to the unit.

The double volume office component comprises of a welcoming reception area with individual offices, open plan office, boardroom as well as male and female ablution facilities. This property has easy access to O.R. Tambo International Airport as