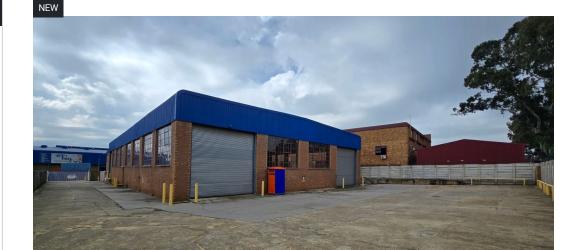

## Neat freestanding 1250sqm industrial warehouse to let in Chloorkop

This neat freestanding 1250 sqm industrial warehouse is available to let and is situated within the sought-after industrial node of Chloorkop, Kempton Park. The warehouse is accessed through three large roller shutter doors situated around the building. Offering excellent natural light throughout the work area and good height to the eaves with male and female ablutions inside the warehouse. There is also 150amps of three-phase power available to the unit.

The double volume office component comprises of a welcoming reception area with individual offices, open plan office, boardroom as well as male and female ablution facilities. This property has easy access to O.R. Tambo International Airport as