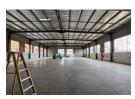

## Neat freestanding 1250sqm industrial warehouse to let in Chloorkop

This neat freestanding 1250 sqm industrial warehouse is available to let and is situated within the sought-after industrial node of Chloorkop, Kempton Park. The warehouse is accessed through three large roller shutter doors situated around the building. Offering excellent natural light throughout the work area and good height to the eaves with male and female ablutions inside the warehouse. There is also 150amps of three-phase power available to the unit.

The double volume office component comprises of a welcoming reception area with individual offices, open plan office, boardroom as well as male and female ablution facilities. This property has easy access to O.R. Tambo International Airport as