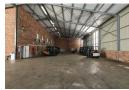

## Immaculate 942m<sup>2</sup> A-Grade Warehouse in Chloorkop

This pristine 942m² A-grade industrial warehouse in a secure business park within the sought-after Chloorkop industrial hub is now available To Let. This facility is designed for efficiency and has excellent height to the eaves, abundant natural light, and seamless access via a large roller shutter door. A robust three-phase power supply of 125 amps ensures it meets the demands of various industrial operations, making it a prime choice for businesses seeking functionality and convenience.