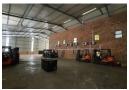

## Immaculate 942m<sup>2</sup> A-Grade Warehouse in Chloorkop

This pristine 942m² A-grade industrial warehouse in a secure business park within the sought-after Chloorkop industrial hub is now available To Let. This facility is designed for efficiency and has excellent height to the eaves, abundant natural light, and seamless access via a large roller shutter door. A robust three-phase power supply of 125 amps ensures it meets the demands of various industrial operations, making it a prime choice for businesses seeking functionality and convenience.

The modern office component includes a welcoming reception area, open-plan workspaces, private offices, a boardroom, and wellappointed kitchen and restroom facilities for both male and female staff. Secure on-site parking is available for employees and