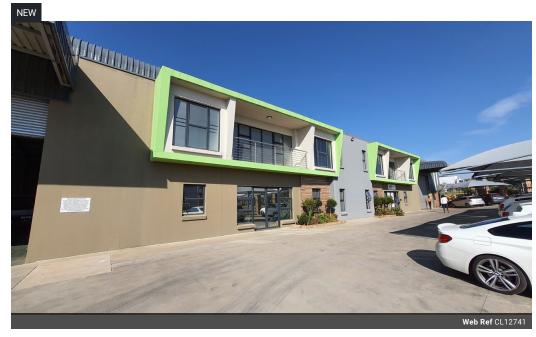

## Immaculate 942m<sup>2</sup> A-Grade Warehouse in Chloorkop

This pristine 942m² A-grade industrial warehouse in a secure business park within the sought-after Chloorkop industrial hub is now available To Let. This facility is designed for efficiency and has excellent height to the eaves, abundant natural light, and seamless access via a large roller shutter door. A robust three-phase power supply of 125 amps ensures it meets the demands of various industrial operations, making it a prime choice for businesses seeking functionality and convenience.

The modern office component includes a welcoming reception area, open-plan workspaces, private offices, a boardroom, and wellappointed kitchen and restroom facilities for both male and female staff. Secure on-site parking is available for employees and