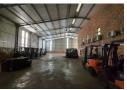

## Immaculate 942m<sup>2</sup> A-Grade Warehouse in Chloorkop

This pristine 942m² A-grade industrial warehouse in a secure business park within the sought-after Chloorkop industrial hub is now available To Let. This facility is designed for efficiency and has excellent height to the eaves, abundant natural light, and seamless access via a large roller shutter door. A robust three-phase power supply of 125 amps ensures it meets the demands of various industrial operations, making it a prime choice for businesses seeking functionality and convenience.