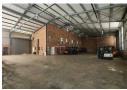

## Immaculate 942m<sup>2</sup> A-Grade Warehouse in Chloorkop

This pristine 942m² A-grade industrial warehouse in a secure business park within the sought-after Chloorkop industrial hub is now available To Let. This facility is designed for efficiency and has excellent height to the eaves, abundant natural light, and seamless access via a large roller shutter door. A robust three-phase power supply of 125 amps ensures it meets the demands of various industrial operations, making it a prime choice for businesses seeking functionality and convenience.