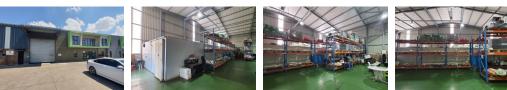

## A-Grade 513m<sup>2</sup> Industrial Warehouse in Chloorkop – Prime Location!

Situated in the sought-after Chloorkop industrial node, this A-grade 513m<sup>2</sup> warehouse is now available To Let. The facility features excellent height to eaves, ample natural lighting, and a large roller shutter door for seamless access. Equipped with a reliable 125-amp, three-phase power supply, this space is ideal for businesses requiring efficient energy use and optimal storage capacity.

The modern office component includes a welcoming reception area, open-plan workspaces, private offices, a boardroom, kitchen facilities, and male and female restrooms. Secure on-site parking is available for staff and visitors. Conveniently located near O.R. Tambo International Airport with easy access to the N3, R21, and R24 highways, this property offers unbeatable connectivity for