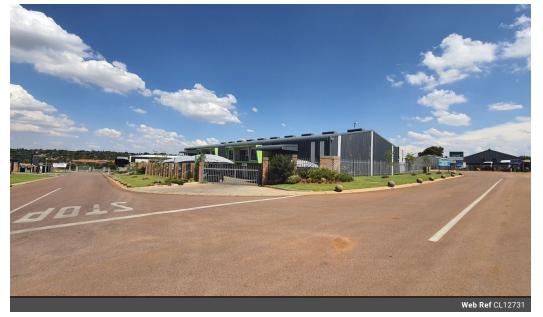

## A-Grade 513m<sup>2</sup> Industrial Warehouse in Chloorkop – Prime Location!

Situated in the sought-after Chloorkop industrial node, this A-grade 513m<sup>2</sup> warehouse is now available To Let. The facility features excellent height to eaves, ample natural lighting, and a large roller shutter door for seamless access. Equipped with a reliable 125-amp, three-phase power supply, this space is ideal for businesses requiring efficient energy use and optimal storage capacity.

The modern office component includes a welcoming reception area, open-plan workspaces, private offices, a boardroom, kitchen facilities, and male and female restrooms. Secure on-site parking is available for staff and visitors. Conveniently located near O.R. Tambo International Airport with easy access to the N3, R21, and R24 highways, this property offers unbeatable connectivity for