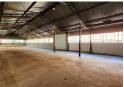

## Versatile 950m<sup>2</sup> Industrial Warehouse in Prime Chloorkop Location!

This well-maintained 950m² warehouse in Chloorkop, Kempton Park, offers a functional and efficient space ideal for a range of industrial operations. Boasting excellent height to the eaves and ample natural light, the warehouse ensures a productive working environment. A large roller shutter door allows for seamless loading and offloading, while a powerful 400-amp three-phase power supply supports high-demand machinery and manufacturing processes. Additional conveniences include male and female restrooms and a dedicated change room for staff.