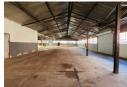

## Versatile 950m<sup>2</sup> Industrial Warehouse in Prime Chloorkop Location!

This well-maintained 950m² warehouse in Chloorkop, Kempton Park, offers a functional and efficient space ideal for a range of industrial operations. Boasting excellent height to the eaves and ample natural light, the warehouse ensures a productive working environment. A large roller shutter door allows for seamless loading and offloading, while a powerful 400-amp three-phase power supply supports high-demand machinery and manufacturing processes. Additional conveniences include male and female restrooms and a dedicated change room for staff.