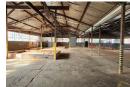

## Versatile 950m<sup>2</sup> Industrial Warehouse in Prime Chloorkop Location!

This well-maintained 950m² warehouse in Chloorkop, Kempton Park, offers a functional and efficient space ideal for a range of industrial operations. Boasting excellent height to the eaves and ample natural light, the warehouse ensures a productive working environment. A large roller shutter door allows for seamless loading and offloading, while a powerful 400-amp three-phase power supply supports high-demand machinery and manufacturing processes. Additional conveniences include male and female restrooms and a dedicated change room for staff.

The office component features a welcoming reception area, two compact offices, a kitchenette, and additional restroom facilities. Secure on-site parking is available for both staff and visitors. Strategically located near O.R. Tambo International Airport and key