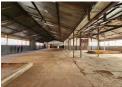

## Versatile 950m<sup>2</sup> Industrial Warehouse in Prime Chloorkop Location!

This well-maintained 950m² warehouse in Chloorkop, Kempton Park, offers a functional and efficient space ideal for a range of industrial operations. Boasting excellent height to the eaves and ample natural light, the warehouse ensures a productive working environment. A large roller shutter door allows for seamless loading and offloading, while a powerful 400-amp three-phase power supply supports high-demand machinery and manufacturing processes. Additional conveniences include male and female restrooms and a dedicated change room for staff.