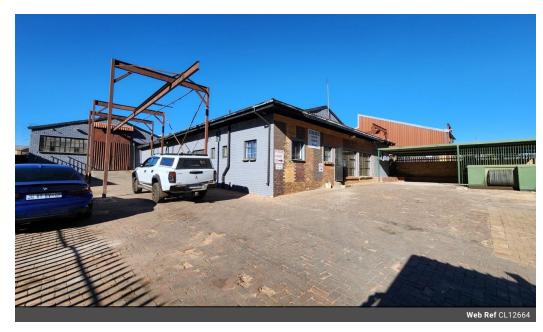

## Versatile 950m<sup>2</sup> Industrial Warehouse in Prime Chloorkop Location!

This well-maintained 950m² warehouse in Chloorkop, Kempton Park, offers a functional and efficient space ideal for a range of industrial operations. Boasting excellent height to the eaves and ample natural light, the warehouse ensures a productive working environment. A large roller shutter door allows for seamless loading and offloading, while a powerful 400-amp three-phase power supply supports high-demand machinery and manufacturing processes. Additional conveniences include male and female restrooms and a dedicated change room for staff.

The office component features a welcoming reception area, two compact offices, a kitchenette, and additional restroom facilities. Secure on-site parking is available for both staff and visitors. Strategically located near O.R. Tambo International Airport and key