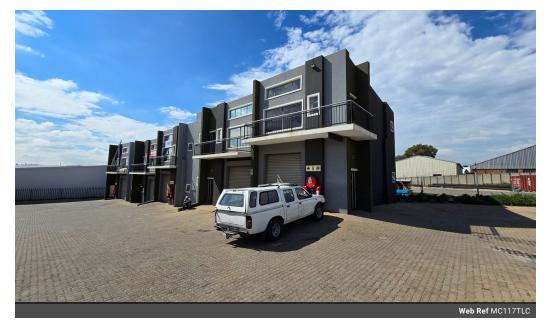

## Neat 117sqm industrial mini warehouse to let in Chloorkop

This 117 sqm neat industrial warehouse is now available to let, located in a secure business park within the sought after industrial node of Chloorkop. Featuring excellent accessibility through a front roller shutter door, the warehouse benefits from abundant natural light that enhances the workspace, along with impressive height that accommodates various operational needs.

Complementing the warehouse is an open plan office component on the second floor providing a professional environment. The property is equipped with male and female ablution facilities and a kitchenette for added convenience. With its prime location, this property offers easy access to O.R. Tambo International Airport and major highways including the N3, R21, and R24, making it an