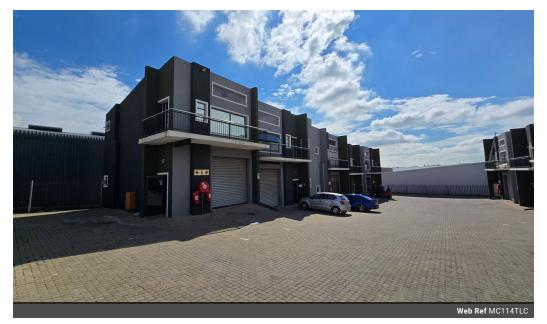

## Neat 114sqm industrial mini warehouse to let in Chloorkop

This 114 sqm neat industrial warehouse is now available to let, located in a secure business park within the sought after industrial node of Chloorkop. Featuring excellent accessibility through a front roller shutter door, the warehouse benefits from abundant natural light that enhances the workspace, along with impressive height that accommodates various operational needs.

Complementing the warehouse is an open plan office component on the second floor providing a professional environment for your team. The property is equipped with male and female ablution facilities and a kitchenette for added convenience. With its prime location, this property offers easy access to O.R. Tambo International Airport and major highways including the N3, R21, and