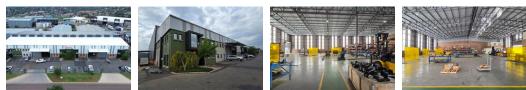

### Prime 2,957m<sup>2</sup> A-Grade Industrial Warehouse in Chloorkop

This well-maintained 2,957m<sup>2</sup> industrial warehouse, located in a secure business park in the sought-after Chloorkop industrial node, is now available to let. Designed for efficiency, the warehouse features five large roller shutter doors—four at the front and one on the side—for seamless access. With excellent height to the eaves, abundant natural light, and a robust 350-amp three-phase power supply, the facility is ideal for a range of industrial operations. The property also includes yard space on the side, providing additional versatility for logistics and storage.

Complementing the warehouse is a modern double-volume office component, offering a welcoming reception area, open-plan and

Yes

26