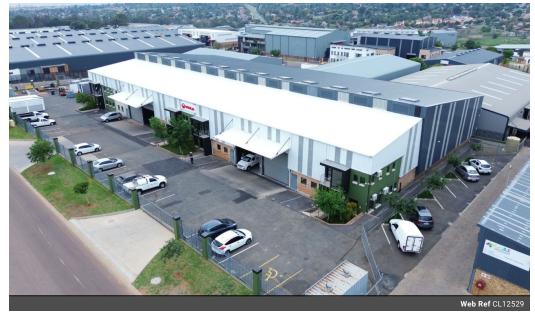

### Prime 2,957m<sup>2</sup> A-Grade Industrial Warehouse in Chloorkop

This well-maintained 2,957m<sup>2</sup> industrial warehouse, located in a secure business park in the sought-after Chloorkop industrial node, is now available to let. Designed for efficiency, the warehouse features five large roller shutter doors—four at the front and one on the side—for seamless access. With excellent height to the eaves, abundant natural light, and a robust 350-amp three-phase power supply, the facility is ideal for a range of industrial operations. The property also includes yard space on the side, providing additional versatility for logistics and storage.

Complementing the warehouse is a modern double-volume office component, offering a welcoming reception area, open-plan and

Yes

26