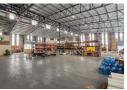

## 1 644m² A-Grade Warehouse in Secure Chloorkop Business Park

This immaculate 1 644m² industrial warehouse, located in a secure business park in the sought-after Chloorkop industrial hub, is now available for lease. Designed for efficiency, the warehouse features three large roller shutter doors—two at the front and one on the side—for seamless access and workflow. With excellent eave height, ample natural light, and a 125-amp three-phase power supply, this space is ideal for various industrial operations. A dedicated yard area on the side of the building adds further versatility for storage and maneuvering.