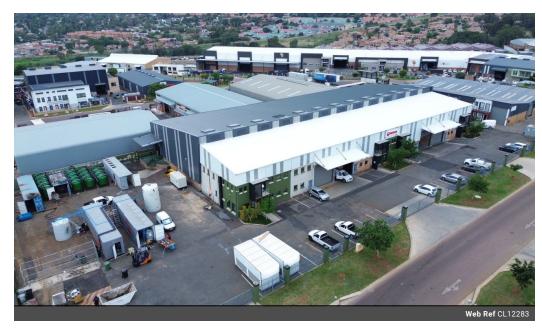

## 1 644m² A-Grade Warehouse in Secure Chloorkop Business Park

This immaculate 1 644m² industrial warehouse, located in a secure business park in the sought-after Chloorkop industrial hub, is now available for lease. Designed for efficiency, the warehouse features three large roller shutter doors—two at the front and one on the side—for seamless access and workflow. With excellent eave height, ample natural light, and a 125-amp three-phase power supply, this space is ideal for various industrial operations. A dedicated yard area on the side of the building adds further versatility for storage and maneuvering.

The modern double-volume office component enhances functionality with a welcoming reception area, open-plan workspaces, a boardroom, private offices, and well-appointed kitchen and restroom facilities. Secure on-site parking is available for staff and