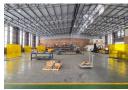

## 1 644m² A-Grade Warehouse in Secure Chloorkop Business Park

This immaculate 1 644m² industrial warehouse, located in a secure business park in the sought-after Chloorkop industrial hub, is now available for lease. Designed for efficiency, the warehouse features three large roller shutter doors—two at the front and one on the side—for seamless access and workflow. With excellent eave height, ample natural light, and a 125-amp three-phase power supply, this space is ideal for various industrial operations. A dedicated yard area on the side of the building adds further versatility for storage and maneuvering.