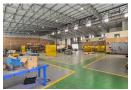

## 1 644m² A-Grade Warehouse in Secure Chloorkop Business Park

This immaculate 1 644m² industrial warehouse, located in a secure business park in the sought-after Chloorkop industrial hub, is now available for lease. Designed for efficiency, the warehouse features three large roller shutter doors—two at the front and one on the side—for seamless access and workflow. With excellent eave height, ample natural light, and a 125-amp three-phase power supply, this space is ideal for various industrial operations. A dedicated yard area on the side of the building adds further versatility for storage and maneuvering.

The modern double-volume office component enhances functionality with a welcoming reception area, open-plan workspaces, a boardroom, private offices, and well-appointed kitchen and restroom facilities. Secure on-site parking is available for staff and