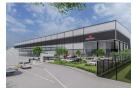

## 6,000m<sup>2</sup> A-Grade Warehouse in Lordsview Business Park – Prime Logistics Hub

This state-of-the-art 6,000m² industrial warehouse in the prestigious Lordsview Business Park, Chloorkop, offers an exceptional opportunity for businesses seeking top-tier logistics facilities. Strategically positioned on Allendale Road, the property provides seamless access to major transport routes, including the N3, R21, and R24 highways, and is just minutes from O.R. Tambo International Airport. Designed for efficiency, the warehouse boasts impressive eave heights, allowing for maximum storage capacity, abundant natural light, and multiple front-facing roller shutter doors for smooth goods handling.

The modern office component enhances the property's functionality, featuring a welcoming reception area, open-plan workspaces,