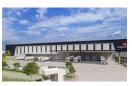

## 6,000m<sup>2</sup> A-Grade Warehouse in Lordsview Business Park – Prime Logistics Hub

This state-of-the-art 6,000m² industrial warehouse in the prestigious Lordsview Business Park, Chloorkop, offers an exceptional opportunity for businesses seeking top-tier logistics facilities. Strategically positioned on Allendale Road, the property provides seamless access to major transport routes, including the N3, R21, and R24 highways, and is just minutes from O.R. Tambo International Airport. Designed for efficiency, the warehouse boasts impressive eave heights, allowing for maximum storage capacity, abundant natural light, and multiple front-facing roller shutter doors for smooth goods handling.