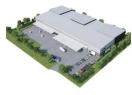

## 6,000m<sup>2</sup> A-Grade Warehouse in Lordsview Business Park – Prime Logistics Hub

This state-of-the-art 6,000m² industrial warehouse in the prestigious Lordsview Business Park, Chloorkop, offers an exceptional opportunity for businesses seeking top-tier logistics facilities. Strategically positioned on Allendale Road, the property provides seamless access to major transport routes, including the N3, R21, and R24 highways, and is just minutes from O.R. Tambo International Airport. Designed for efficiency, the warehouse boasts impressive eave heights, allowing for maximum storage capacity, abundant natural light, and multiple front-facing roller shutter doors for smooth goods handling.