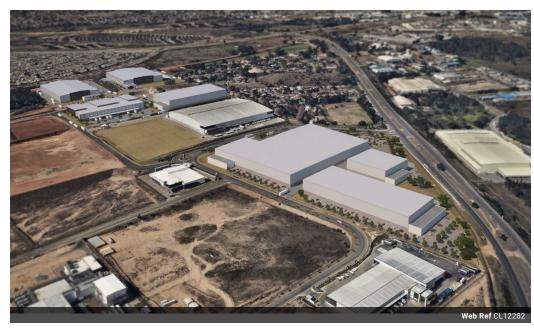

## 6,000m<sup>2</sup> A-Grade Warehouse in Lordsview Business Park – Prime Logistics Hub

This state-of-the-art 6,000m² industrial warehouse in the prestigious Lordsview Business Park, Chloorkop, offers an exceptional opportunity for businesses seeking top-tier logistics facilities. Strategically positioned on Allendale Road, the property provides seamless access to major transport routes, including the N3, R21, and R24 highways, and is just minutes from O.R. Tambo International Airport. Designed for efficiency, the warehouse boasts impressive eave heights, allowing for maximum storage capacity, abundant natural light, and multiple front-facing roller shutter doors for smooth goods handling.