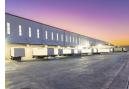

## Premium 12,220m² Industrial Facility in Lordsview Business Park

Discover a world-class 12,220m² industrial warehouse in the secure and highly sought-after Lordsview Business Park, Chloorkop. Positioned on Allendale Road with seamless access to major highways and O.R. Tambo International Airport, this A-grade facility is built for efficiency. Featuring impressive eave heights, ample natural light, and multiple front-facing roller shutter doors, it ensures smooth logistics and streamlined operations.

## **Features**

Zoning Industrial

Interior Exterior Sizes Air Conditioning Yes Floor Size 12,220m<sup>2</sup> Security Power 3 Phase Open Parking Bays Land Size 20,000m<sup>2</sup> Yes Power Amps 200 **Building Height** 