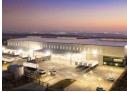

## Premium 12,220m² Industrial Facility in Lordsview Business Park

Discover a world-class 12,220m² industrial warehouse in the secure and highly sought-after Lordsview Business Park, Chloorkop. Positioned on Allendale Road with seamless access to major highways and O.R. Tambo International Airport, this A-grade facility is built for efficiency. Featuring impressive eave heights, ample natural light, and multiple front-facing roller shutter doors, it ensures smooth logistics and streamlined operations.

## **Features**

Zoning Industrial

Interior Exterior Sizes Air Conditioning Yes Floor Size 12,220m<sup>2</sup> Security Power 3 Phase Open Parking Bays Land Size 20,000m<sup>2</sup> Yes Power Amps 200 **Building Height** 