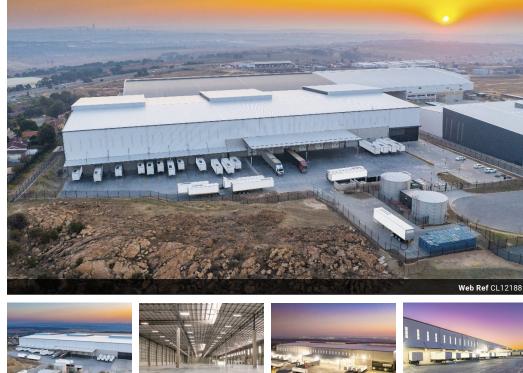

## Premium 12,220m² Industrial Facility in Lordsview Business Park

Discover a world-class 12,220m² industrial warehouse in the secure and highly sought-after Lordsview Business Park, Chloorkop. Positioned on Allendale Road with seamless access to major highways and O.R. Tambo International Airport, this A-grade facility is built for efficiency. Featuring impressive eave heights, ample natural light, and multiple front-facing roller shutter doors, it ensures smooth logistics and streamlined operations.

The property includes a modern office component with an inviting reception area, open-plan offices, and well-equipped staff facilities. Secure on-site parking and 24-hour security provide peace of mind. Elevate your business with this premium warehouse

## **Features**

Zoning Industrial

Interior Exterior Sizes Air Conditioning Yes Floor Size 12,220m<sup>2</sup> Security Power 3 Phase Open Parking Bays Land Size 20,000m<sup>2</sup> Yes Power Amps 200 **Building Height** 