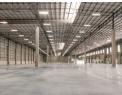

## Premium 12,220m² Industrial Facility in Lordsview Business Park

Discover a world-class 12,220m² industrial warehouse in the secure and highly sought-after Lordsview Business Park, Chloorkop. Positioned on Allendale Road with seamless access to major highways and O.R. Tambo International Airport, this A-grade facility is built for efficiency. Featuring impressive eave heights, ample natural light, and multiple front-facing roller shutter doors, it ensures smooth logistics and streamlined operations.

## **Features**

Zoning Industrial

Interior Exterior Sizes Air Conditioning Yes Floor Size 12,220m<sup>2</sup> Security Power 3 Phase Open Parking Bays Land Size 20,000m<sup>2</sup> Yes Power Amps 200 **Building Height** 