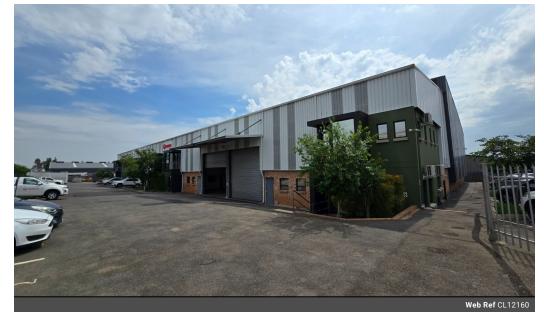

## A-Grade 663sqm Industrial Warehouse in Prime Chloorkop Location

Discover this pristine 663 sqm industrial warehouse available to let in the sought-after industrial hub of Chloorkop. Situated within a secure business park, the facility features a large roller shutter door for easy access, excellent height to the eaves, and abundant natural light throughout the workspace. With 100 amps of three-phase power, this warehouse is perfectly suited for a variety of industrial operations.

The property includes a double-volume office component with a welcoming reception area, open-plan and private offices, a boardroom, a fully equipped kitchen, and male and female restrooms. Secure parking is provided for staff and visitors. Conveniently located near 0.R. Tambo International Airport and with seamless access to major highways like the N3, R21, and R24,