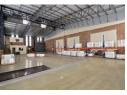

## A-Grade 663sqm Industrial Warehouse in Prime Chloorkop Location

Discover this pristine 663 sqm industrial warehouse available to let in the sought-after industrial hub of Chloorkop. Situated within a secure business park, the facility features a large roller shutter door for easy access, excellent height to the eaves, and abundant natural light throughout the workspace. With 100 amps of three-phase power, this warehouse is perfectly suited for a variety of industrial operations.

The property includes a double-volume office component with a welcoming reception area, open-plan and private offices, a boardroom, a fully equipped kitchen, and male and female restrooms. Secure parking is provided for staff and visitors. Conveniently located near 0.R. Tambo International Airport and with seamless access to major highways like the N3, R21, and R24,

#### Interior

Floor Loading Cap.1 Tn/m²Power 3 PhaseYesPower Amps100

**Exterior** Security Open Parking Bays **Sizes** Floor Size Land Size Building Height

663m² 663m² 8m