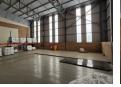

## A-Grade 663sqm Industrial Warehouse in Prime Chloorkop Location

Discover this pristine 663 sqm industrial warehouse available to let in the sought-after industrial hub of Chloorkop. Situated within a secure business park, the facility features a large roller shutter door for easy access, excellent height to the eaves, and abundant natural light throughout the workspace. With 100 amps of three-phase power, this warehouse is perfectly suited for a variety of industrial operations.