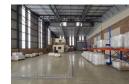

## A-Grade 663sqm Industrial Warehouse in Prime Chloorkop Location

Discover this pristine 663 sqm industrial warehouse available to let in the sought-after industrial hub of Chloorkop. Situated within a secure business park, the facility features a large roller shutter door for easy access, excellent height to the eaves, and abundant natural light throughout the workspace. With 100 amps of three-phase power, this warehouse is perfectly suited for a variety of industrial operations.