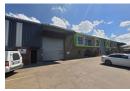

# Neat freestanding 1455sqm industrial warehouse in a secure park to let in Chloorkop

This A-grade neat 1455sqm freestanding industrial warehouse situated in a secure business park, is available to let in the sought-after industrial node of Chloorkop. The warehouse features two large roller shutter doors in the front of the building for easy access. The warehouse offers excellent height to the eaves and excellent natural light throughout the warehouse with three-phase power with 250 amps available, making it ideal for various industrial operations.

The office component includes a welcoming reception area, open-plan offices, a boardroom, individual offices, and male and female restrooms and kitchens. Ample secure parking is available for staff and visitors. The property boasts convenient access to