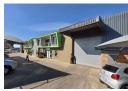

# Neat freestanding 1455sqm industrial warehouse in a secure park to let in Chloorkop

This A-grade neat 1455sqm freestanding industrial warehouse situated in a secure business park, is available to let in the sought-after industrial node of Chloorkop. The warehouse features two large roller shutter doors in the front of the building for easy access. The warehouse offers excellent height to the eaves and excellent natural light throughout the warehouse with three-phase power with 250 amps available, making it ideal for various industrial operations.

The office component includes a welcoming reception area, open-plan offices, a boardroom, individual offices, and male and female restrooms and kitchens. Ample secure parking is available for staff and visitors. The property boasts convenient access to