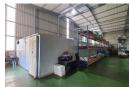

# Neat freestanding 1455sqm industrial warehouse in a secure park to let in Chloorkop

This A-grade neat 1455sqm freestanding industrial warehouse situated in a secure business park, is available to let in the sought-after industrial node of Chloorkop. The warehouse features two large roller shutter doors in the front of the building for easy access. The warehouse offers excellent height to the eaves and excellent natural light throughout the warehouse with three-phase power with 250 amps available, making it ideal for various industrial operations.

The office component includes a welcoming reception area, open-plan offices, a boardroom, individual offices, and male and female restrooms and kitchens. Ample secure parking is available for staff and visitors. The property boasts convenient access to

### **Features**

Zoning Industrial

Interior1 Tn/m²Floor Loading Cap.1 Tn/m²Air ConditioningYesPower 3 PhaseYesPower Amps250

Exterior
Security
Covered Parking Bays
6
Open Parking Bays
4

Sizes Floor Size Land Size Building Height