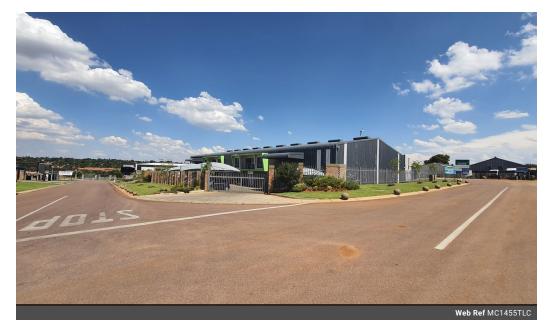

# Neat freestanding 1455sqm industrial warehouse in a secure park to let in Chloorkop

This A-grade neat 1455sqm freestanding industrial warehouse situated in a secure business park, is available to let in the sought-after industrial node of Chloorkop. The warehouse features two large roller shutter doors in the front of the building for easy access. The warehouse offers excellent height to the eaves and excellent natural light throughout the warehouse with three-phase power with 250 amps available, making it ideal for various industrial operations.

The office component includes a welcoming reception area, open-plan offices, a boardroom, individual offices, and male and female restrooms and kitchens. Ample secure parking is available for staff and visitors. The property boasts convenient access to

### **Features**

Zoning Industrial

Interior1 Tn/m²Floor Loading Cap.1 Tn/m²Air ConditioningYesPower 3 PhaseYesPower Amps250

Exterior
Security
Covered Parking Bays
6
Open Parking Bays
4

Sizes Floor Size Land Size Building Height

1,455m² 1,455m² 8m