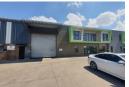

# Neat freestanding 1455sqm industrial warehouse in a secure park to let in Chloorkop

This A-grade neat 1455sqm freestanding industrial warehouse situated in a secure business park, is available to let in the sought-after industrial node of Chloorkop. The warehouse features two large roller shutter doors in the front of the building for easy access. The warehouse offers excellent height to the eaves and excellent natural light throughout the warehouse with three-phase power with 250 amps available, making it ideal for various industrial operations.

The office component includes a welcoming reception area, open-plan offices, a boardroom, individual offices, and male and female restrooms and kitchens. Ample secure parking is available for staff and visitors. The property boasts convenient access to