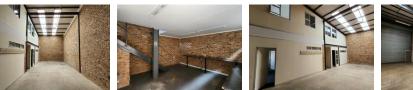

### 150m<sup>2</sup> Neat Mini-Industrial Warehouse in Chloorkop, Kempton Park

This 150 sqm industrial warehouse is now available for lease, located in a secure business park within the vibrant industrial node of Chloorkop. Featuring excellent accessibility through a front roller shutter door, the warehouse benefits from abundant natural light that enhances the workspace, along with impressive height that accommodates various operational needs.

Complementing the warehouse is a well-designed double-volume office component, which includes a spacious reception area and three individual offices, providing a professional environment for your team. The property is equipped with male and female ablution facilities and a kitchen for added convenience. With its prime location, this property offers easy access to O.R. Tambo