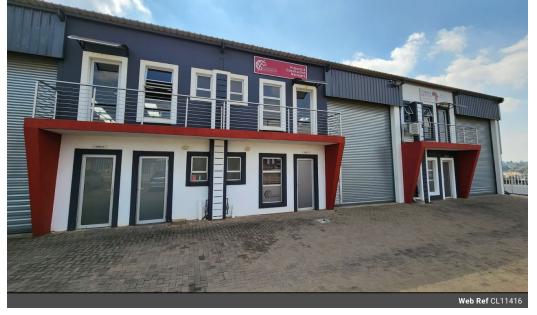

### 150m<sup>2</sup> Neat Mini-Industrial Warehouse in Chloorkop, Kempton Park

This 150 sqm industrial warehouse is now available for lease, located in a secure business park within the vibrant industrial node of Chloorkop. Featuring excellent accessibility through a front roller shutter door, the warehouse benefits from abundant natural light that enhances the workspace, along with impressive height that accommodates various operational needs.

Complementing the warehouse is a well-designed double-volume office component, which includes a spacious reception area and three individual offices, providing a professional environment for your team. The property is equipped with male and female ablution facilities and a kitchen for added convenience. With its prime location, this property offers easy access to O.R. Tambo