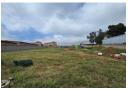

# 3000sqm Vacant stand to let in Chloorkop

This fully enclosed 3000sqm vacant stand is available to let in the sought-after industrial node of Chloorkop, Kempton Park. This property has main road exposure and can be taken as is or can be leveled. This property is ideal for storage of containers, trucks or other large equipment.

The stand is completely walled off with electric fencing around the property. This property has easy access to O.R. Tambo