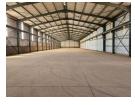

## Exceptional 4,000m<sup>2</sup> Industrial Warehouse in Bredell – Perfect for Heavy-Duty Operations

Unlock the potential of this 4,000m² industrial warehouse in the prime Bredell area, designed for high-capacity logistics and manufacturing. Equipped with a 6-ton overhead crane and impressive internal height, the facility is built to handle heavy loads with ease and maximize vertical storage. Multiple loading bays and a dedicated staff ablutions block enhance efficiency, ensuring smooth day-to-day operations.

## Features

**Zoning** Industrial

| Interior      |     | Exterior          |     | Sizes                        |                     |
|---------------|-----|-------------------|-----|------------------------------|---------------------|
| Power 3 Phase | Yes | Security          | Yes | Floor Size                   | 4,000m <sup>2</sup> |
| Power Amps    | 63  | Open Parking Bays | 10  | Land Size<br>Building Height | 20,000m²<br>8m      |