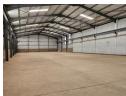

## Exceptional 4,000m<sup>2</sup> Industrial Warehouse in Bredell – Perfect for Heavy-Duty Operations

Unlock the potential of this 4,000m² industrial warehouse in the prime Bredell area, designed for high-capacity logistics and manufacturing. Equipped with a 6-ton overhead crane and impressive internal height, the facility is built to handle heavy loads with ease and maximize vertical storage. Multiple loading bays and a dedicated staff ablutions block enhance efficiency, ensuring smooth day-to-day operations.

## Features

**Zoning** Industrial

| Interior      |     | Exterior          |     | Sizes                        |                     |
|---------------|-----|-------------------|-----|------------------------------|---------------------|
| Power 3 Phase | Yes | Security          | Yes | Floor Size                   | 4,000m <sup>2</sup> |
| Power Amps    | 63  | Open Parking Bays | 10  | Land Size<br>Building Height | 20,000m²<br>8m      |