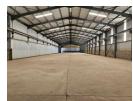

## Exceptional 4,000m<sup>2</sup> Industrial Warehouse in Bredell – Perfect for Heavy-Duty Operations

Unlock the potential of this 4,000m² industrial warehouse in the prime Bredell area, designed for high-capacity logistics and manufacturing. Equipped with a 6-ton overhead crane and impressive internal height, the facility is built to handle heavy loads with ease and maximize vertical storage. Multiple loading bays and a dedicated staff ablutions block enhance efficiency, ensuring smooth day-to-day operations.

The warehouse features a large sliding door for direct access by superlink trucks, providing added flexibility for loading and unloading. With easy accessibility to major routes, this strategic location offers a seamless flow for your logistics and supply chain operations. Perfect for businesses looking to scale or optimize their industrial capabilities, this versatile facility is ready to support