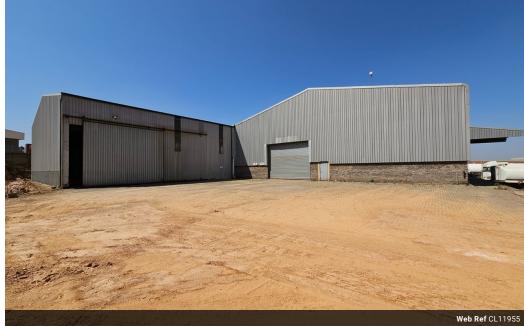

## Exceptional 4,000m<sup>2</sup> Industrial Warehouse in Bredell – Perfect for Heavy-Duty Operations

Unlock the potential of this 4,000m² industrial warehouse in the prime Bredell area, designed for high-capacity logistics and manufacturing. Equipped with a 6-ton overhead crane and impressive internal height, the facility is built to handle heavy loads with ease and maximize vertical storage. Multiple loading bays and a dedicated staff ablutions block enhance efficiency, ensuring smooth day-to-day operations.

The warehouse features a large sliding door for direct access by superlink trucks, providing added flexibility for loading and unloading. With easy accessibility to major routes, this strategic location offers a seamless flow for your logistics and supply chain operations. Perfect for businesses looking to scale or optimize their industrial capabilities, this versatile facility is ready to support