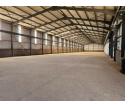

## Exceptional 4,000m<sup>2</sup> Industrial Warehouse in Bredell – Perfect for Heavy-Duty Operations

Unlock the potential of this 4,000m² industrial warehouse in the prime Bredell area, designed for high-capacity logistics and manufacturing. Equipped with a 6-ton overhead crane and impressive internal height, the facility is built to handle heavy loads with ease and maximize vertical storage. Multiple loading bays and a dedicated staff ablutions block enhance efficiency, ensuring smooth day-to-day operations.

The warehouse features a large sliding door for direct access by superlink trucks, providing added flexibility for loading and unloading. With easy accessibility to major routes, this strategic location offers a seamless flow for your logistics and supply chain operations. Perfect for businesses looking to scale or optimize their industrial capabilities, this versatile facility is ready to support