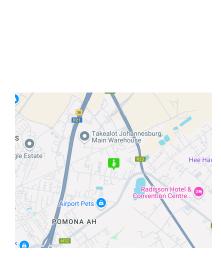

## Exceptional 4,000m<sup>2</sup> Industrial Warehouse in Bredell – Perfect for Heavy-Duty Operations

Unlock the potential of this 4,000m² industrial warehouse in the prime Bredell area, designed for high-capacity logistics and manufacturing. Equipped with a 6-ton overhead crane and impressive internal height, the facility is built to handle heavy loads with ease and maximize vertical storage. Multiple loading bays and a dedicated staff ablutions block enhance efficiency, ensuring smooth day-to-day operations.