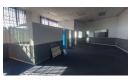

# Neat well sized 778m2 factory to let in Steeledale.

This well sized unit is situated in a secure business park with 24hr security. Measuring 778m2 under roof you have one large roller shutter door for warehouse access. Well sized reception in the front of the property with partitioned offices. The factory floor is very neat, and has multiple areas for production. There is an office area in the centre of the property for boardrooms or can be used as clean rooms for delicate products and assembly. The property is facing the main road so you have good road frontage.