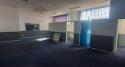

# Neat well sized 778m2 factory to let in Steeledale.

This well sized unit is situated in a secure business park with 24hr security. Measuring 778m2 under roof you have one large roller shutter door for warehouse access. Well sized reception in the front of the property with partitioned offices. The factory floor is very neat, and has multiple areas for production. There is an office area in the centre of the property for boardrooms or can be used as clean rooms for delicate products and assembly. The property is facing the main road so you have good road frontage.