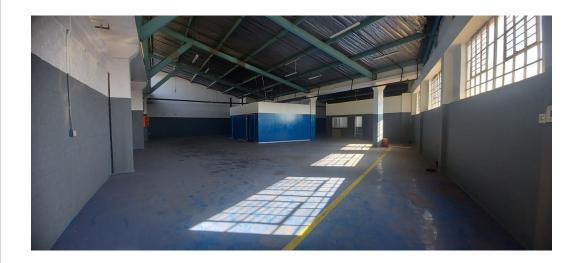

# Neat well sized 778m2 factory to let in Steeledale.

This well sized unit is situated in a secure business park with 24hr security. Measuring 778m2 under roof you have one large roller shutter door for warehouse access. Well sized reception in the front of the property with partitioned offices. The factory floor is very neat, and has multiple areas for production. There is an office area in the centre of the property for boardrooms or can be used as clean rooms for delicate products and assembly. The property is facing the main road so you have good road frontage.

Steeledale is a very well located area in Johannesburg south, as a industrial node it has great highway access, with ease of access to 5 major highways being the N17, M2, N12, N3 and R59. Allowing for quick easy access to any part of Johannesburg you wish to