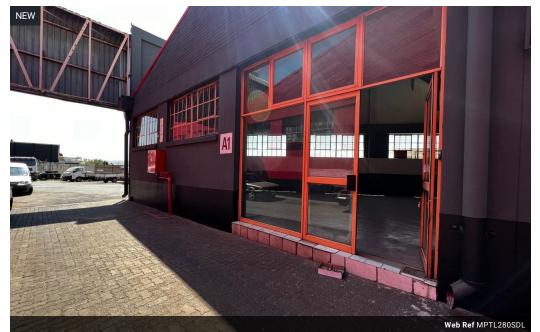

#### 280m2 corner unit to let in Steeledale.

Yes

60

Very neat and well sized mini unit available to let in Steeledale, this is a corner unit situated at the front of the park and has a small common use yard area in front of the Property, there is one large roller shutter door for access, with separate reception entrance.

There are two private offices, two bathrooms and a strongroom for storage, good height to the eaves and great natural lighting throughout.