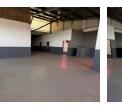

#### 280m2 corner unit to let in Steeledale.

Yes

60

Very neat and well sized mini unit available to let in Steeledale, this is a corner unit situated at the front of the park and has a small common use yard area in front of the Property, there is one large roller shutter door for access, with separate reception entrance.

There are two private offices, two bathrooms and a strongroom for storage, good height to the eaves and great natural lighting throughout.