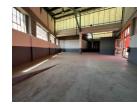

#### 280m2 corner unit to let in Steeledale.

Yes

60

Very neat and well sized mini unit available to let in Steeledale, this is a corner unit situated at the front of the park and has a small common use yard area in front of the Property, there is one large roller shutter door for access, with separate reception entrance.

There are two private offices, two bathrooms and a strongroom for storage, good height to the eaves and great natural lighting throughout.