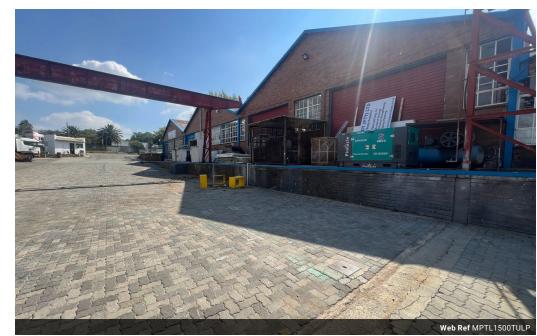

# Panel / Body shop to let in Tulisa Park !! Please read description.

Well sized factory to let in Tulisa Park, measuring approx 1500m2 Under roof with a well sized usable yard area. This property is set up for a panel beater and is move in ready, with fitted and operational spray Booth, Prep booth, chassis straightener, and vehicle lift. This property is well looked after and Major insurer compliant.

Basic rental for the unit is R80 000.00 pm ex VAT rental Including machinery is R120 000.00 pm ex VAT ( After 24 Months you will own the equipment)

There is a well sized three phase power supply, with back up generator. compressor and wash bay with grease trap. This property is not one to be missed!