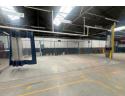

# Panel / Body shop to let in Tulisa Park !! Please read description.

Well sized factory to let in Tulisa Park, measuring approx 1500m2 Under roof with a well sized usable yard area. This property is set up for a panel beater and is move in ready, with fitted and operational spray Booth, Prep booth, chassis straightener, and vehicle lift. This property is well looked after and Major insurer compliant.

Basic rental for the unit is R80 000.00 pm ex VAT rental Including machinery is R120 000.00 pm ex VAT ( After 24 Months you will own the equipment)

There is a well sized three phase power supply, with back up generator. compressor and wash bay with grease trap. This property is not one to be missed!

There is a large office component in front with reception, open plan offices and private offices, kitchen, office ablutions and factory and private offices are component in front with reception, open plan offices and private offices, kitchen, office ablutions and factory are component in front with reception, open plan offices and private offices, kitchen, office about the component in front with reception of the component in the component in front with reception of the component in the component in