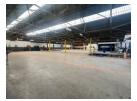

# Panel / Body shop to let in Tulisa Park !! Please read description.

Well sized factory to let in Tulisa Park, measuring approx 1500m2 Under roof with a well sized usable yard area. This property is set up for a panel beater and is move in ready, with fitted and operational spray Booth, Prep booth, chassis straightener, and vehicle lift. This property is well looked after and Major insurer compliant.

### Features

Zoning Industrial

| Interior      |     | Exterior             |     | Sizes      |                     |
|---------------|-----|----------------------|-----|------------|---------------------|
| Power 3 Phase | Yes | Security             | Yes | Floor Size | 1,500m <sup>2</sup> |
| Power Amps    | 100 | Covered Parking Bays | 6   | Land Size  | 2,000m²             |
|               |     | Open Parking Bays    | 30  |            |                     |