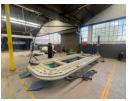

# Panel / Body shop to let in Tulisa Park !! Please read description.

Well sized factory to let in Tulisa Park, measuring approx 1500m2 Under roof with a well sized usable yard area. This property is set up for a panel beater and is move in ready, with fitted and operational spray Booth, Prep booth, chassis straightener, and vehicle lift. This property is well looked after and Major insurer compliant.

Basic rental for the unit is R80 000.00 pm ex VAT rental Including machinery is R120 000.00 pm ex VAT ( After 24 Months you will own the equipment)

There is a well sized three phase power supply, with back up generator. compressor and wash bay with grease trap. This property is not one to be missed!