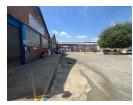

# Panel / Body shop to let in Tulisa Park !! Please read description.

Well sized factory to let in Tulisa Park, measuring approx 1500m2 Under roof with a well sized usable yard area. This property is set up for a panel beater and is move in ready, with fitted and operational spray Booth, Prep booth, chassis straightener, and vehicle lift. This property is well looked after and Major insurer compliant.

### Features

Zoning Industrial

| Interior      |     | Exterior             |     | Sizes      |                     |
|---------------|-----|----------------------|-----|------------|---------------------|
| Power 3 Phase | Yes | Security             | Yes | Floor Size | 1,500m <sup>2</sup> |
| Power Amps    | 100 | Covered Parking Bays | 6   | Land Size  | 2,000m²             |
|               |     | Open Parking Bays    | 30  |            |                     |