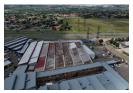

Landmark location with Main road exposure - 6061m2 warehouse / factory to let in Steeledale.

This Landmark property has come onto the market to rent in Steeledale, measuring approx 6061m2 under roof. The property is well suited for a multitude of businesses from a wholesale facility, storage & warehousing as well as manufacturing The property has a well sized warehouse / factory component with firewalls internally and sprinkler system. Multiple roller shutter doors for access and a well sized yard for truck access.

There is good height to the eaves of approx 4-5 meters and lots of natural light. The property is situated on the corner and offers a lot of visibility and foot traffic.

The office component is well sized and consists of a large cash sales counter area, and multiple private offices. The parking is also very well sized and has multiple covered parking bays for staff and customers.

## **Features**

Zoning Industrial

| Interior      |      | Exterior             |     | Sizes      |                     |
|---------------|------|----------------------|-----|------------|---------------------|
| Power 3 Phase | Yes  | Security             | Yes | Floor Size | 6,061m <sup>2</sup> |
| Power Amps    | 1000 | Covered Parking Bays | 20  | Land Size  | 9,300m <sup>2</sup> |
|               |      | Open Parking Bays    | 15  |            |                     |