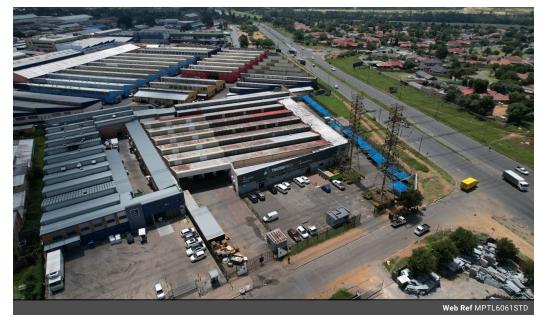

Landmark location with Main road exposure - 6061m2 warehouse / factory to let in Steeledale.

This Landmark property has come onto the market to rent in Steeledale, measuring approx 6061m2 under roof. The property is well suited for a multitude of businesses from a wholesale facility, storage & warehousing as well as manufacturing The property has a well sized warehouse / factory component with firewalls internally and sprinkler system. Multiple roller shutter doors for access and a well sized yard for truck access.

There is good height to the eaves of approx 4-5 meters and lots of natural light. The property is situated on the corner and offers a lot of visibility and foot traffic.

The office component is well sized and consists of a large cash sales counter area, and multiple private offices. The parking is also very well sized and has multiple covered parking bays for staff and customers.