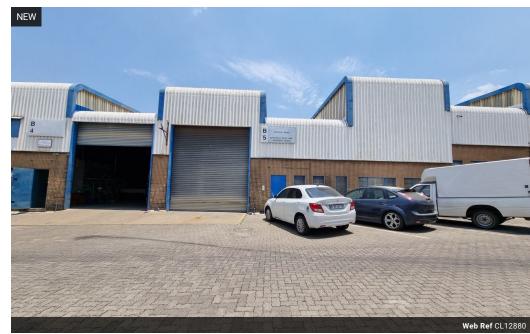

## Neat 775m² Warehouse in Secure Selby Business Park – Prime Access & Excellent Features

Available for rental, this well-maintained 775m² warehouse is situated in a highly sought-after, secure business park in Selby. The unit features two on-grade roller shutter doors at either end for easy access, high eave clearance, great natural light, and a 100-amp, three-phase power supply. A small mezzanine adds extra storage, while male and female restrooms, a shower, and a kitchenette offer convenient staff amenities.

The office component includes a welcoming reception area, two spacious offices, and a boardroom, along with separate staff toilets and a kitchen. The business park boasts excellent truck access, ample parking for staff and visitors, and 24-hour security for peace of mind. Ideally located just off the M2 highway and Booysens Road, this property is perfect for businesses seeking