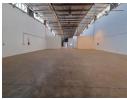

## Neat 775m² Warehouse in Secure Selby Business Park – Prime Access & Excellent Features

Available for rental, this well-maintained 775m² warehouse is situated in a highly sought-after, secure business park in Selby. The unit features two on-grade roller shutter doors at either end for easy access, high eave clearance, great natural light, and a 100-amp, three-phase power supply. A small mezzanine adds extra storage, while male and female restrooms, a shower, and a kitchenette offer convenient staff amenities.

The office component includes a welcoming reception area, two spacious offices, and a boardroom, along with separate staff toilets and a kitchen. The business park boasts excellent truck access, ample parking for staff and visitors, and 24-hour security for peace of mind. Ideally located just off the M2 highway and Booysens Road, this property is perfect for businesses seeking