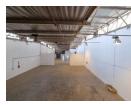

## Neat 775m² Warehouse in Secure Selby Business Park – Prime Access & Excellent Features

Available for rental, this well-maintained 775m² warehouse is situated in a highly sought-after, secure business park in Selby. The unit features two on-grade roller shutter doors at either end for easy access, high eave clearance, great natural light, and a 100-amp, three-phase power supply. A small mezzanine adds extra storage, while male and female restrooms, a shower, and a kitchenette offer convenient staff amenities.

The office component includes a welcoming reception area, two spacious offices, and a boardroom, along with separate staff toilets and a kitchen. The business park boasts excellent truck access, ample parking for staff and visitors, and 24-hour security for peace of mind. Ideally located just off the M2 highway and Booysens Road, this property is perfect for businesses seeking