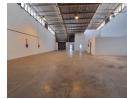

## Neat 775m² Warehouse in Secure Selby Business Park – Prime Access & Excellent Features

Available for rental, this well-maintained 775m² warehouse is situated in a highly sought-after, secure business park in Selby. The unit features two on-grade roller shutter doors at either end for easy access, high eave clearance, great natural light, and a 100-amp, three-phase power supply. A small mezzanine adds extra storage, while male and female restrooms, a shower, and a kitchenette offer convenient staff amenities.

The office component includes a welcoming reception area, two spacious offices, and a boardroom, along with separate staff toilets and a kitchen. The business park boasts excellent truck access, ample parking for staff and visitors, and 24-hour security for peace of mind. Ideally located just off the M2 highway and Booysens Road, this property is perfect for businesses seeking