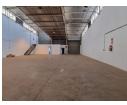

## Neat 775m² Warehouse in Secure Selby Business Park – Prime Access & Excellent Features

Available for rental, this well-maintained 775m² warehouse is situated in a highly sought-after, secure business park in Selby. The unit features two on-grade roller shutter doors at either end for easy access, high eave clearance, great natural light, and a 100-amp, three-phase power supply. A small mezzanine adds extra storage, while male and female restrooms, a shower, and a kitchenette offer convenient staff amenities.

The office component includes a welcoming reception area, two spacious offices, and a boardroom, along with separate staff toilets and a kitchen. The business park boasts excellent truck access, ample parking for staff and visitors, and 24-hour security for peace of mind. Ideally located just off the M2 highway and Booysens Road, this property is perfect for businesses seeking